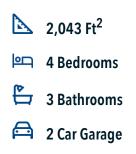

This 4 bedroom, 3 bath home is exactly what you've been looking for. Featuring a secondary bedroom suite, it's the perfect home for a multi-generational family, those looking for a private space for guests, or added privacy for one of your children. With walk-in closets in every bedroom and dual walk-in closets in the primary, you won't run out of storage space. Walk into your open concept living area, where you'll have more than enough room to cuddle up or host all of your friends and family.