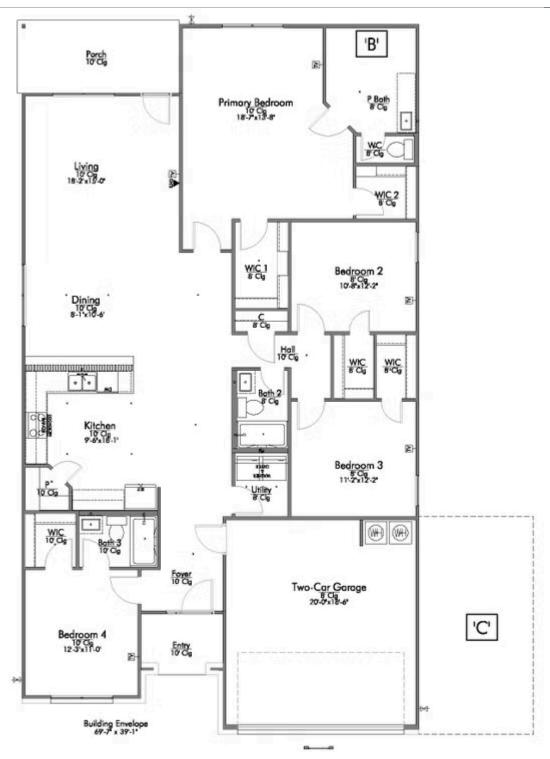

## 11501 Themis Court LORENA, TX 76655

**Legacy at Park Meadows Community** 

PRICE:

\$384,700

2,092 Ft<sup>2</sup>

4 Bedrooms

3 Bathrooms

2 Car Garage

Some images shown may be from a previously built Stylecraft home of similar design. Actual options, colors, and selections may vary. Contact us for details!

This 4 bedroom, 3 bath home is exactly what you've been looking for. Featuring a secondary bedroom suite, it's the perfect home for a multi-generational family, those looking for a private space for guests, or added privacy for one of your children. With walk-in closets in every bedroom and dual walk-in closets in the primary, you won't run out of storage space. Walk into your open concept living area, where you'll have more than enough room to cuddle up or host all of your friends and family.

Additional Options Included: 3-Sides Brick, Stainless Steel Appliances, an Upgraded Appliance Package, a Decorative Tile Backsplash, Additional LED Recessed Lighting, a Single Basin Kitchen Sink, Kitchen is Prewired for Pendant Lighting, and Integral Miniblinds in the Rear Door