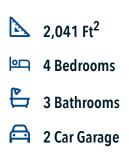

## Some images shown may be from a previously built Stylecraft home of similar design. Actual options, colors, and selections may vary. Contact us for details!

This 4 bedroom, 3 bath home is exactly what you've been looking for. Featuring a secondary bedroom suite, it's the perfect home for a multi-generational family, those looking for a private space for guests, or added privacy for one of your children. With walk-in closets in every bedroom and dual walk-in closets in the primary, you won't run out of storage space. Walk into your open concept living area, where you'll have more than enough room to cuddle up or host all of your friends and family.