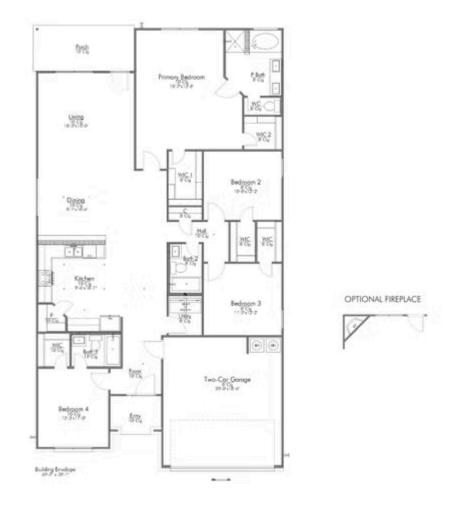

## Some images shown may be from a previously built Stylecraft home of similar design. Actual options, colors, and selections may vary. Contact us for details!

This 4 bedroom, 3 bath home is exactly what you've been looking for. Featuring a secondary bedroom suite, it's the perfect home for a multi-generational family, those looking for a private space for guests, or added privacy for one of your children. With walk-in closets in every bedroom and dual walk-in closets in the primary, you won't run out of storage space. Walk into your open concept living area, where you'll have more than enough room to cuddle up or host all of your friends and family.

Additional options included: An additional cabinet in the secondary bathroom, additional LED recessed lighting, painted cabinets throughout, prewired for pendant lighting, and a single basin kitchen sink