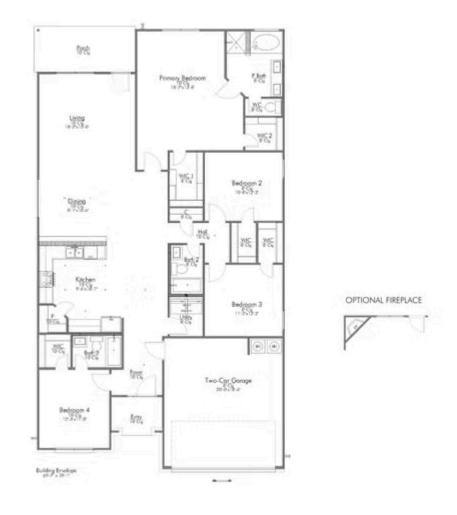

## Some images shown may be from a previously built Stylecraft home of similar design. Actual options, colors, and selections may vary. Contact us for details!

This 4 bedroom, 3 bath home is exactly what you've been looking for. Featuring a secondary bedroom suite, it's the perfect home for a multi-generational family, those looking for a private space for guests, or added privacy for one of your children. With walk-in closets in every bedroom and dual walk-in closets in the primary, you won't run out of storage space. Walk into your open concept living area, where you'll have more than enough room to cuddle up or host all of your friends and family.

Additional options included: Painted cabinets throughout, pendant lighting, a walk-in primary bathroom shower, and a single basin kitchen sink