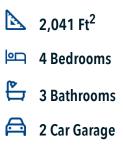

## Some images shown may be from a previously built Stylecraft home of similar design. Actual options, colors, and selections may vary. Contact us for details!

This 4 bedroom, 3 bath home is exactly what you've been looking for. Featuring a secondary bedroom suite, it's the perfect home for a multi-generational family, those looking for a private space for guests, or added privacy for one of your children. With walk-in closets in every bedroom and dual walk-in closets in the primary, you won't run out of storage space. Walk into your open concept living area, where you'll have more than enough room to cuddle up or host all of your friends and family.