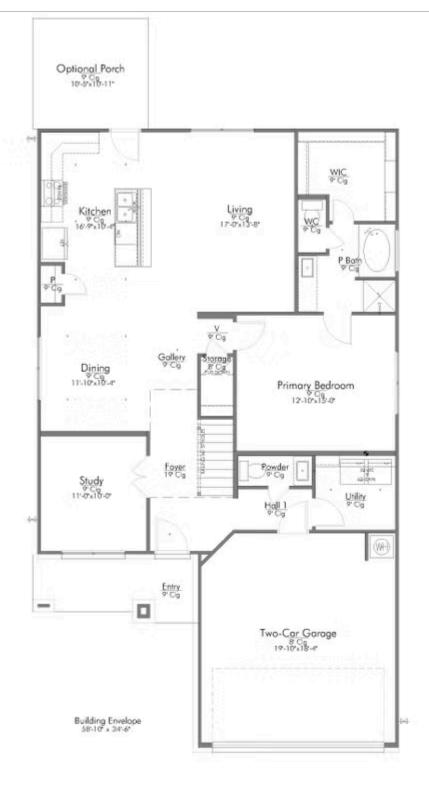

New and improved! Walk into perfection in this spacious, welcoming floor plan! With a formal study, new open kitchen layout, formal dining area, and living room that flow together seamlessly, this floor plan is sure to please those looking for the ideal family home! Our favorite feature is a little surprise that's on the second story of the home that you'll just have to see for yourself.

Additional Options Included: Stainless Steel Appliances, an Upgraded Appliance Package, a Decorative Tile Backsplash, Pendant Lighting in the Kitchen, a Single Basin Kitchen Sink, an Additional Full Bathroom, and Integral Miniblinds in Rear Door