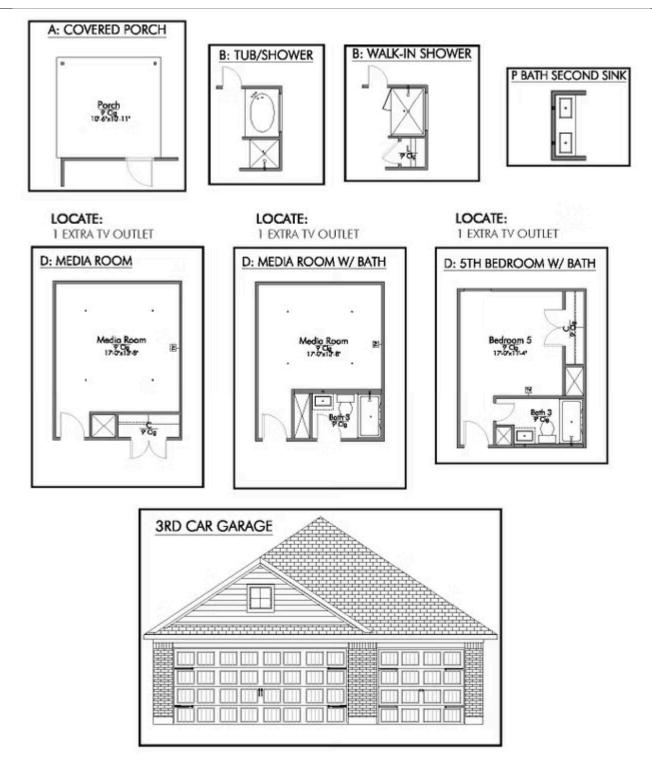

Additional Options Included: Stainless Steel Appliances, an Upgraded Appliance Package, a Decorative Tile Backsplash, Pendant Lighting in the Kitchen, a Single Basin Kitchen Sink, an Additional Full Bathroom, and Integral Miniblinds in Rear Door