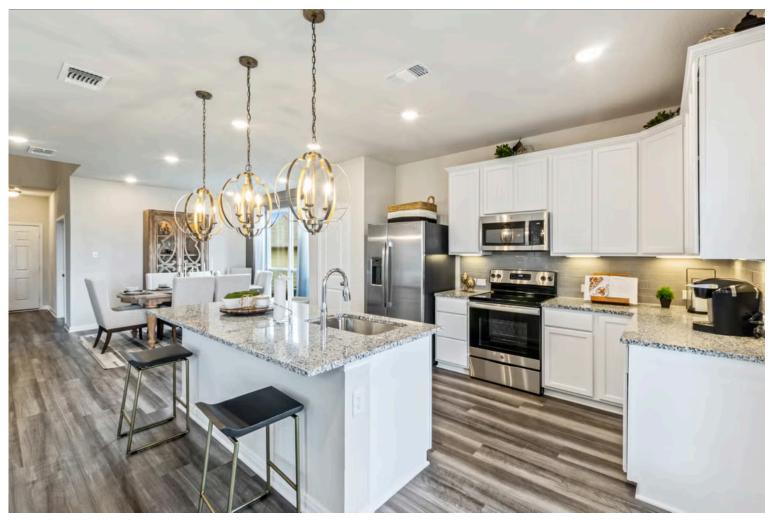

Additional Options Included: Stainless Steel Appliances, an Upgraded Appliance Package, a Decorative Tile Backsplash, Pendant Lighting in the Kitchen, a Single Basin Kitchen Sink, an Additional Full Bathroom, and Integral Miniblinds in Rear Door