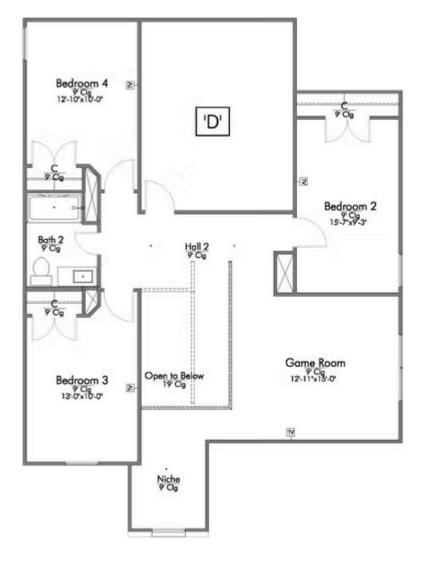

New and improved! Walk into perfection in this spacious, welcoming floor plan! With a formal study, new open kitchen layout, formal dining area, and living room that flow together seamlessly, this floor plan is sure to please those looking for the ideal family home! Our favorite feature is a little surprise that's on the second story of the home that you'll just have to see for yourself.

Additional Options Included: Stainless Steel Appliances, an Upgraded Appliance Package, a Decorative Tile Backsplash, Pendant Lighting in the Kitchen, a Single Basin Kitchen Sink, an Additional Full Bathroom, and Integral Miniblinds in Rear Door