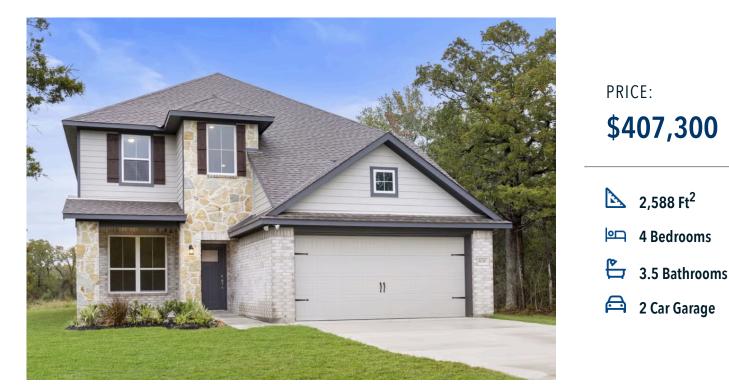

# 11336 Celestial Court LORENA, TX 76655

Legacy at Park Meadows Community

Some images shown may be from a previously built Stylecraft home of similar design. Actual options, colors, and selections may vary. Contact us for details!

New and improved! Walk into perfection in this spacious, welcoming floor plan! With a formal study, new open kitchen layout, formal dining area, and living room that flow together seamlessly, this floor plan is sure to please those looking for the ideal family home! Our favorite feature is a little surprise that's on the second story of the home that you'll just have to see for yourself.

Additional Options Included: Stainless Steel Appliances, an Upgraded Appliance Package, a Decorative Tile Backsplash, Pendant Lighting in the Kitchen, a Single Basin Kitchen Sink, an Additional Full Bathroom, and Integral Miniblinds in Rear Door