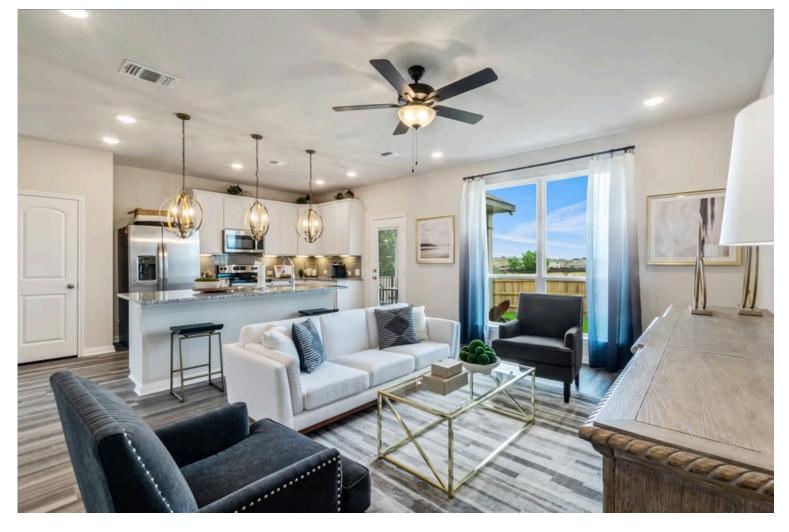

New and improved! Walk into perfection in this spacious, welcoming floor plan! With a formal study, new open kitchen layout, formal dining area, and living room that flow together seamlessly, this floor plan is sure to please those looking for the ideal family home! Our favorite feature is a little surprise that's on the second story of the home that you'll just have to see for yourself.

Additional Options Included: Stainless Steel Appliances, an Upgraded Appliance Package, a Decorative Tile Backsplash, Pendant Lighting in the Kitchen, a Single Basin Kitchen Sink, an Additional Full Bathroom, and Integral Miniblinds in Rear Door