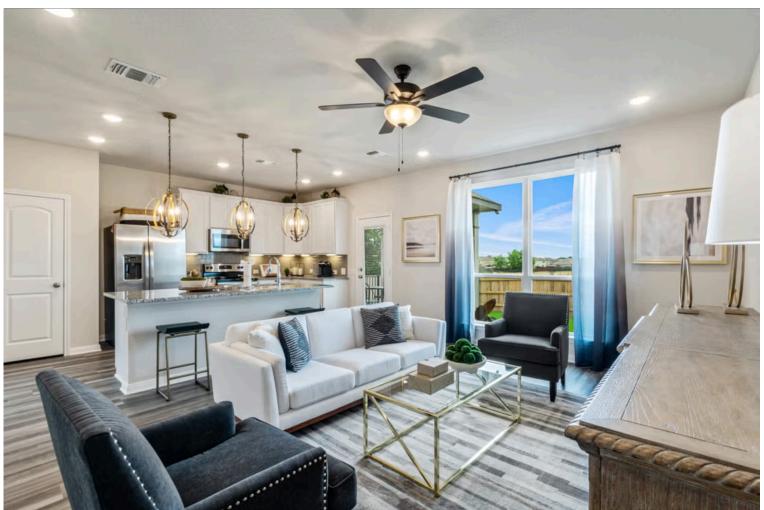

## Some images shown may be from a previously built Stylecraft home of similar design. Actual options, colors, and selections may vary. Contact us for details!

New and improved! Walk into perfection in this spacious, welcoming floor plan! With a formal study, new open kitchen layout, formal dining area, and living room that flow together seamlessly, this floor plan is sure to please those looking for the ideal family home! Our favorite feature is a little surprise that's on the second story of the home that you'll just have to see for yourself.

Additional options included: Pendant lighting, additional LED recessed lighting, metal balusters in place of half walls, and single basin kitchen sink