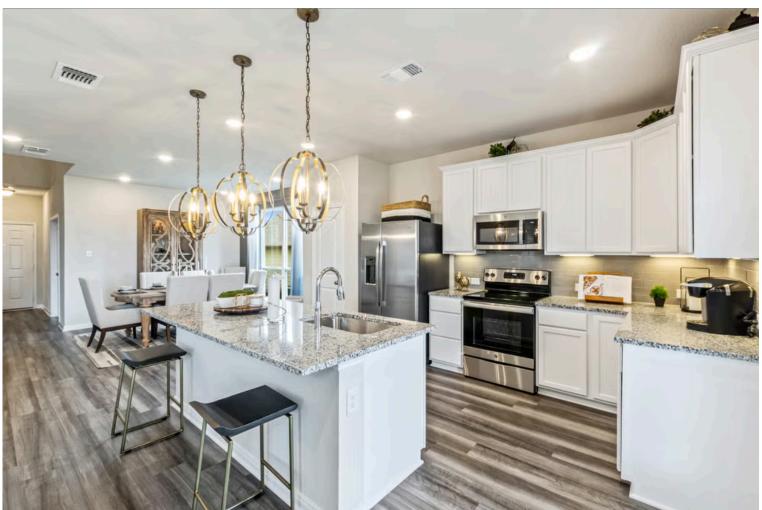

## Some images shown may be from a previously built Stylecraft home of similar design. Actual options, colors, and selections may vary. Contact us for details!

New and improved! Walk into perfection in this spacious, welcoming floor plan! With a formal study, new open kitchen layout, formal dining area, and living room that flow together seamlessly, this floor plan is sure to please those looking for the ideal family home! Our favorite feature is a little surprise that's on the second story of the home that you'll just have to see for yourself.

Additional options included: Pendant lighting, additional LED recessed lighting, metal balusters in place of half walls, and single basin kitchen sink