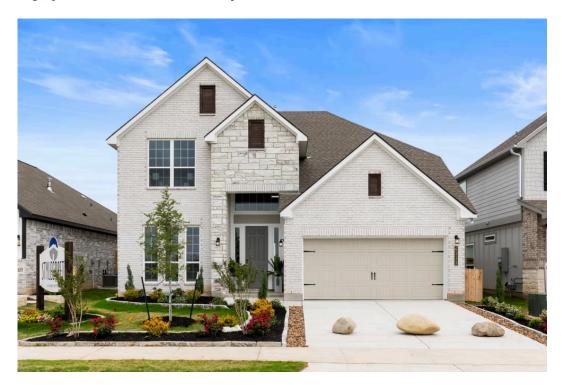

## 11404 Pallas Street LORENA, TX 76655

**Legacy at Park Meadows Community** 

2,598 Ft<sup>2</sup>

4 Bedrooms

3.5 Bathrooms

🗀 2 Car Garage

Some images shown may be from a previously built Stylecraft home of similar design. Actual options, colors, and selections may vary. Contact us for details!

Looking to wow your visitors? You are instantly going to fall in love with this luxurious 4 bedroom, 2.5 bath home! The curb appeal of this home is to die for and the entrance to this home is truly stunning. You're immediately greeted by a grand 19-foot foyer. Once inside, you will be wowed by the spacious and thoughtful layout, a large utility room, and all of the natural light let in by the windows in the breakfast nook and living room. Also on the main floor is an oversized primary bedroom suite with a walk-in closet that dreams are made of. Upstairs, you will find spacious secondary bedrooms and a loft that your family will love.