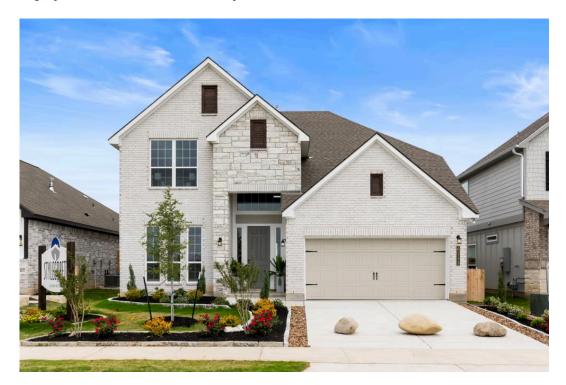

# 11324 Pallasite Court LORENA, TX 76655

**Legacy at Park Meadows Community** 

2,612 Ft<sup>2</sup>

\_,0:\_:0

4 Bedrooms

3.5 Bathrooms

2 Car Garage

Some images shown may be from a previously built Stylecraft home of similar design. Actual options, colors, and selections may vary. Contact us for details!

Looking to wow your visitors? You are instantly going to fall in love with this luxurious 4 bedroom, 2.5 bath home! The curb appeal of this home is to die for and the entrance to this home is truly stunning. You're immediately greeted by a grand 19-foot foyer. Once inside, you will be wowed by the spacious and thoughtful layout, a large utility room, and all of the natural light let in by the windows in the breakfast nook and living room. Also on the main floor is an oversized primary bedroom suite with a walk-in closet that dreams are made of. Upstairs, you will find spacious secondary bedrooms and a loft that your family will love.