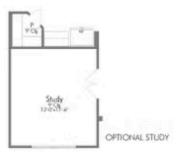

th home! The curb appeal of this home is to die for and the entrance to this home is truly stunning. You're immediately greeted by a grand 19-foot foyer. Once inside, you will be wowed by the spacious and thoughtful layout, a large utility room, and all of the natural light let in by the windows in the breakfast nook and living room. Also on the main floor is an oversized primary bedroom suite with a walk-in closet that dreams are made of. Upstairs, you will find spacious secondary bedrooms and a loft that your family will love.

Additional options included: Painted cabinets throughout, a decorative tile backsplash, additional LED recessed lighting, prewired for pendant lighting, and an additional full bathroom







### 11324 Pallasite Court

LORENA, TX 76655



#### FIRST FLOOR PLAN













## 11324 Pallasite Court

LORENA, TX 76655



#### SECOND FLOOR PLAN