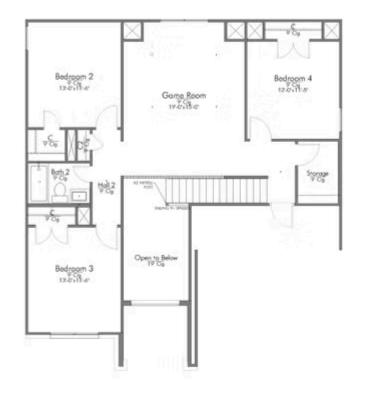

## 11324 Pallasite Court

LORENA, TX 76655

#### SECOND FLOOR PLAN

Looking to wow your visitors? You are instantly going to fall in love with this luxurious 4 bedroom, 2.5 bath home! The curb appeal of this home is to die for and the entrance to this home is truly stunning. You're immediately greeted by a grand 19-foot foyer. Once inside, you will be wowed by the spacious and thoughtful layout, a large utility room, and all of the natural light let in by the windows in the breakfast nook and living room. Also on the main floor is an oversized primary bedroom suite with a walk-in closet that dreams are made of. Upstairs, you will find spacious secondary bedrooms and a loft that your family will love.