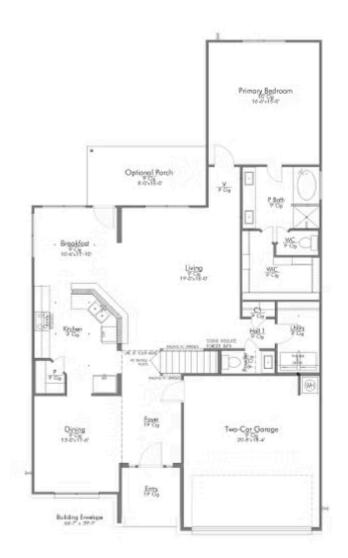

### 11324 Pallasite Court

LORENA, TX 76655

#### FIRST FLOOR PLAN

Looking to wow your visitors? You are instantly going to fall in love with this luxurious 4 bedroom, 2.5 bath home! The curb appeal of this home is to die for and the entrance to this home is truly stunning. You're immediately greeted by a grand 19-foot foyer. Once inside, you will be wowed by the spacious and thoughtful layout, a large utility room, and all of the natural light let in by the windows in the breakfast nook and living room. Also on the main floor is an oversized primary bedroom suite with a walk-in closet that dreams are made of. Upstairs, you will find spacious secondary bedrooms and a loft that your family will love.