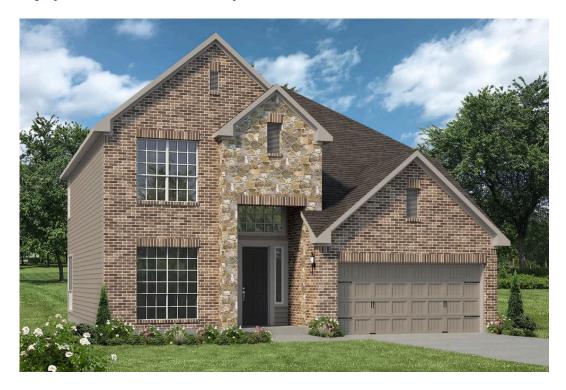

## 3600 Beutel Road LORENA, TX 76655

**Legacy at Park Meadows Community** 

2,612 Ft<sup>2</sup>

4 Bedrooms

2.5 Bathrooms

2 Car Garage

Some images shown may be from a previously built Stylecraft home of similar design. Actual options, colors, and selections may vary. Contact us for details!

Looking to wow your visitors? You are instantly going to fall in love with this luxurious 4 bedroom, 2.5 bath home! The curb appeal of this home is to die for and the entrance to this home is truly stunning. Welcomed by an 8-foot door, you're immediately greeted by a grand 18-foot foyer. Once inside, you will be wowed by the spacious and thoughtful layout, a large utility room, and all of the natural light let in by the windows in the breakfast nook and living room. Also on the main floor is an oversized primary bedroom suite with a walk-in closet that dreams are made of. Upstairs, you will find spacious secondary bedrooms and a loft that your family will love.