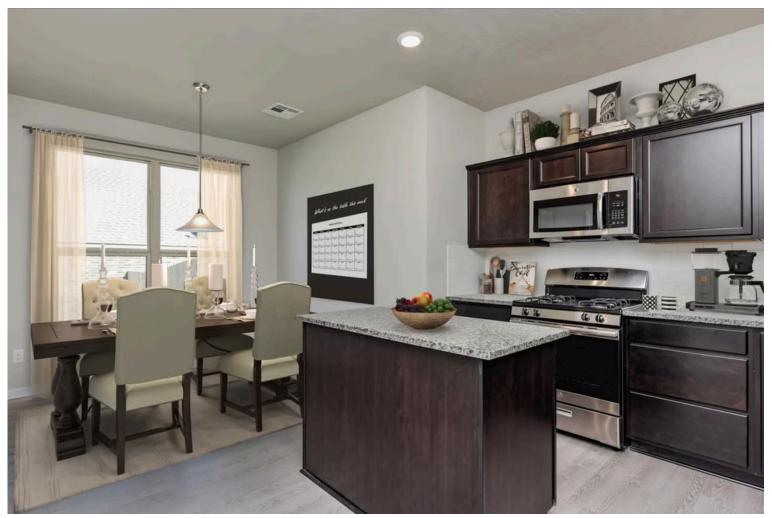

# 11128 Pallasite Court LORENA, TX 76655

**Legacy at Park Meadows Community** 

2,619 Ft<sup>2</sup>

4 Bedrooms

3.5 Bathrooms

2 Car Garage

This floor plan is one of our favorites because of the way the layout perfectly combines functionality and style! With 4 bedrooms and 3.5 baths, this home is inviting and endearing, while still remaining elegant. We think you will love the way the kitchen looks out into the dining room and living room, how inviting the primary bedroom is with its vaulted ceilings, and how spacious each closet in the home is. The utility room acts as a traditional mudroom, connecting the kitchen to the garage. In the kitchen you'll find one of the largest pantries in our portfolio – with plenty of built-in storage to feed everyone in your family. Upstairs you'll find 3 additional bedrooms, a large game room that can be converted into a 5th bedroom, and 2 additional full baths.

## 11128 Pallasite Court

LORENA, TX 76655