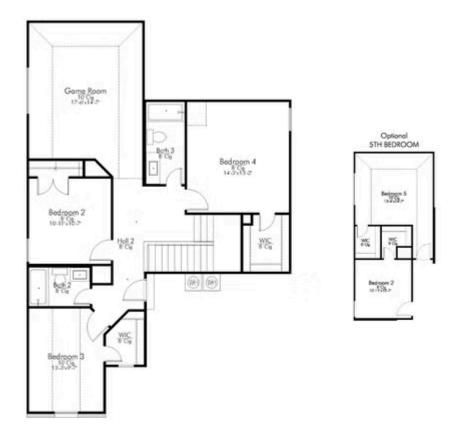

# 11128 Pallasite Court LORENA, TX 76655

**Legacy at Park Meadows Community** 

2,619 Ft<sup>2</sup>

4 Bedrooms

3.5 Bathrooms

2 Car Garage

This floor plan is one of our favorites because of the way the layout perfectly combines functionality and style! With 4 bedrooms and 3.5 baths, this home is inviting and endearing, while still remaining elegant. We think you will love the way the kitchen looks out into the dining room and living room, how inviting the primary bedroom is with its vaulted ceilings, and how spacious each closet in the home is. The utility room acts as a traditional mudroom, connecting the kitchen to the garage. In the kitchen you'll find one of the largest pantries in our portfolio – with plenty of built-in storage to feed everyone in your family. Upstairs you'll find 3 additional bedrooms, a large game room that can be converted into a 5th bedroom, and 2 additional full baths.

### SECOND FLOOR PLAN