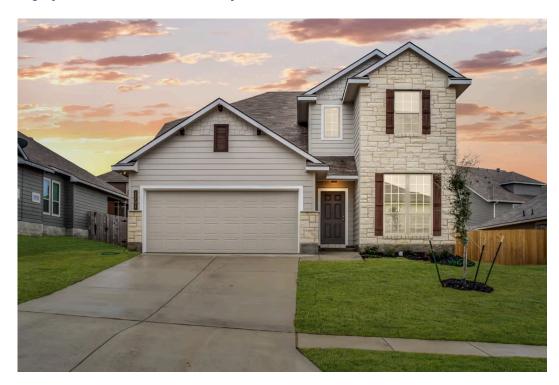

# 11128 Pallasite Court LORENA, TX 76655

**Legacy at Park Meadows Community** 

2,619 Ft<sup>2</sup>

4 Bedrooms

3.5 Bathrooms

2 Car Garage

This floor plan is one of our favorites because of the way the layout perfectly combines functionality and style! With 4 bedrooms and 3.5 baths, this home is inviting and endearing, while still remaining elegant. We think you will love the way the kitchen looks out into the dining room and living room, how inviting the primary bedroom is with its vaulted ceilings, and how spacious each closet in the home is. The utility room acts as a traditional mudroom, connecting the kitchen to the garage. In the kitchen you'll find one of the largest pantries in our portfolio – with plenty of built-in storage to feed everyone in your family. Upstairs you'll find 3 additional bedrooms, a large game room that can be converted into a 5th bedroom, and 2 additional full baths.

## 11128 Pallasite Court

LORENA, TX 76655