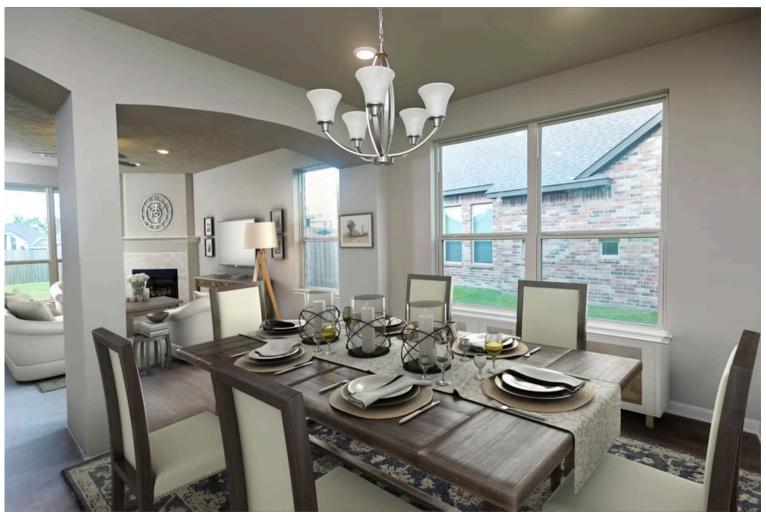

Some images shown may be from a previously built Stylecraft home of similar design. Actual options, colors, and selections may vary. Contact us for details!

This floor plan is one of our favorites because of the way the layout perfectly combines functionality and style! With 4 bedrooms and 3.5 baths, this home is inviting and endearing, while still remaining elegant. We think you will love the way the kitchen looks out into the dining room and living room, how inviting the primary bedroom is with its vaulted ceilings, and how spacious each closet in the home is. The utility room acts as a traditional mudroom, connecting the kitchen to the garage. In the kitchen you'll find one of the largest pantries in our portfolio – with plenty of built-in storage to feed everyone in your family. Upstairs you'll find 3 additional bedrooms, a large game room that can be converted into a 5th bedroom, and 2 additional full baths.