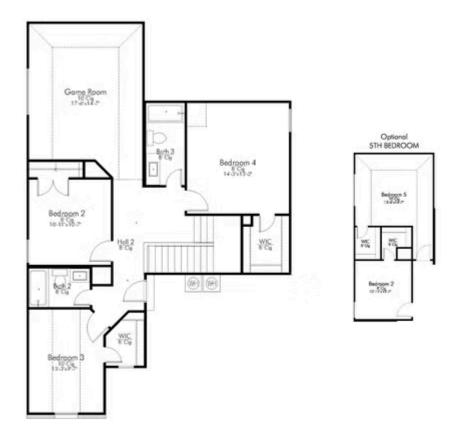

#### SECOND FLOOR PLAN

LORENA, TX 76655

LORENA, TX 76655

Some images shown may be from a previously built Stylecraft home of similar design. Actual options, colors, and selections may vary. Contact us for details!

This floor plan is one of our favorites because of the way the layout perfectly combines functionality and style! With 4 bedrooms and 3.5 baths, this home is inviting and endearing, while still remaining elegant. We think you will love the way the kitchen looks out into the dining room and living room, how inviting the primary bedroom is with its vaulted ceilings, and how spacious each closet in the home is. The utility room acts as a traditional mudroom, connecting the kitchen to the garage. In the kitchen you'll find one of the largest pantries in our portfolio – with plenty of built-in storage to feed everyone in your family. Upstairs you'll find 3 additional bedrooms, a large game room that can be converted into a 5th bedroom, and 2 additional full baths.