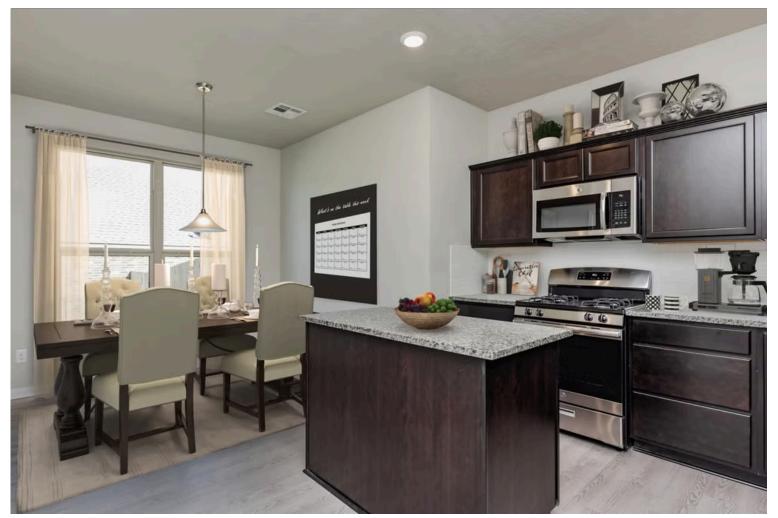

Some images shown may be from a previously built Stylecraft home of similar design. Actual options, colors, and selections may vary. Contact us for details!

This floor plan is one of our favorites because of the way the layout perfectly combines functionality and style! With 4 bedrooms and 3.5 baths, this home is inviting and endearing, while still remaining elegant. We think you will love the way the kitchen looks out into the dining room and living room, how inviting the primary bedroom is with its vaulted ceilings, and how spacious each closet in the home is. The utility room acts as a traditional mudroom, connecting the kitchen to the garage. In the kitchen you'll find one of the largest pantries in our portfolio – with plenty of built-in storage to feed everyone in your family. Upstairs you'll find 3 additional bedrooms, a large game room that can be converted into a 5th bedroom, and 2 additional full baths.

Additional options included: Single basin kitchen sink, additional LED recessed lighting, and 5th bedroom options

LORENA, TX 76655

LORENA, TX 76655