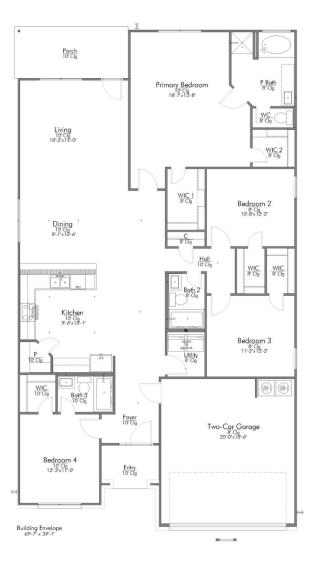

# **3321 BEUTEL ROAD** LORENA, TX 76655 LEGACY AT PARK MEADOWS

**QUESTIONS? GET FAST ANSWERS** 254-848-0217

Stylecraft Builders reserves the right to change features, prices, plans and specifications without notice. Additional association fees may apply. Other fees may also apply. Please see your onsite sales associate for additional information and more details. © 2024 Stylecraft Builders.