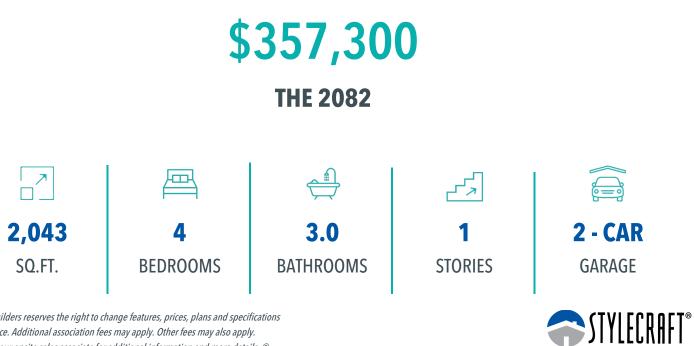

# **3321 BEUTEL ROAD** LORENA, TX 76655 LEGACY AT PARK MEADOWS

**QUESTIONS? GET FAST ANSWERS** 254-848-0217

Stylecraft Builders reserves the right to change features, prices, plans and specifications without notice. Additional association fees may apply. Other fees may also apply. Please see your onsite sales associate for additional information and more details. © 2024 Stylecraft Builders.