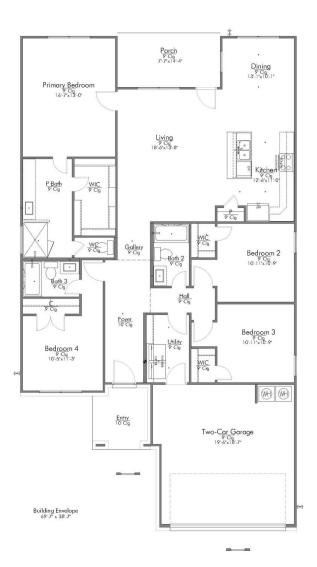

# 4112 HALO STREET LORENA, TX 76655 LEGACY AT PARK MEADOWS



### QUESTIONS? **GET FAST ANSWERS** 254-848-0217





*Stylecraft Builders reserves the right to change features, prices, plans and specifications without notice. Additional association fees may apply. Other fees may also apply. Please see your onsite sales associate for additional information and more details. © 2024 Stylecraft Builders.* 



# 4112 HALO STREET LORENA, TX 76655 LEGACY AT PARK MEADOWS



### QUESTIONS? GET FAST ANSWERS 254-848-0217









## QUESTIONS? **GET FAST ANSWERS** 254-848-0217









## QUESTIONS? **GET FAST ANSWERS** 254-848-0217









### QUESTIONS? **GET FAST ANSWERS** 254-848-0217