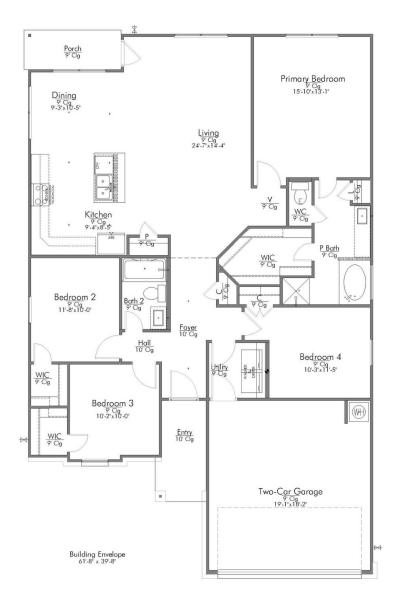

## THE 1651 LEGACY AT PARK MEADOWS

**PRICED FROM** 

\$318,900

1,662

SQ.FT.

4

**BEDROOMS** 

2.0