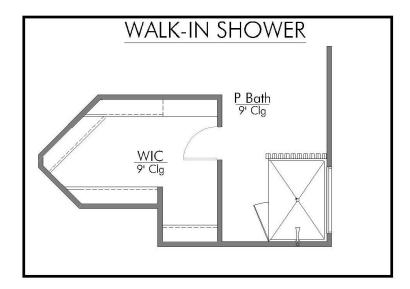

## THE 1651 LEGACY AT PARK MEADOWS

**PRICED FROM** 

\$318,900

1,662

SQ.FT.

4

**BEDROOMS** 

2.0