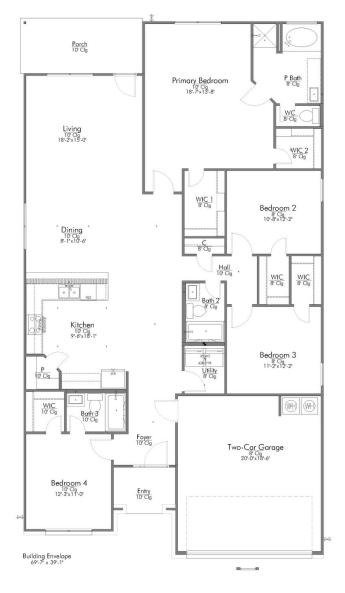

## THE 2082 LEGACY AT PARK MEADOWS

**PRICED FROM** 

\$349,900

2,043

SQ.FT.

4

**BEDROOMS** 

3.0

**BATHROOMS** 

1

**STORIES** 

2 - CAR

**GARAGE** 

In continuous effort by Stylecraft Builders to improve the quality of your home, we reserve the right to change features, prices, plans and specifications without notice. Floorplans and elevation renderings are artists' conceptiions only. Significant changes may be made during or after the construction of the model homes. Stylecraft Builders reserves the right to modify, relocate or eliminate any or all of the features, specifications, plan utilities, design or shape thereof, all without notice or obligations to any purchaser. Price range reflects base price only. Location premiums will be charged for certain locations and are not included in the base price of the home. Additional association fees may apply. Other fees may also apply. Amenities are proposed and planned or may be under construction. All square footages are approximate square footages of the total livable space. Water heater location deemed per city municipality code. Please see your onsite sales associate for additional information and more details. © 2024 Stylecraft Builders.