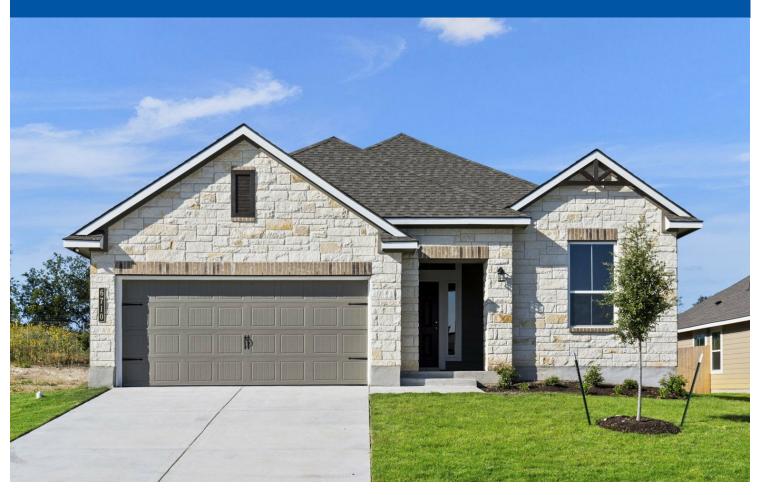

## THE 2082 LEGACY AT PARK MEADOWS

**PRICED FROM** 

\$349,900

2,043

SQ.FT.

4

**BEDROOMS** 

3.0

**BATHROOMS** 

1

**STORIES** 

2 - CAR

**GARAGE** 

In continuous effort by Stylecraft Builders to improve the quality of your home, we reserve the right to change features, prices, plans and specifications without notice. Floorplans and elevation renderings are artists' conceptiions only. Significant changes may be made during or after the construction of the model homes. Stylecraft Builders reserves the right to modify, relocate or eliminate any or all of the features, specifications, plan utilities, design or shape thereof, all without notice or obligations to any purchaser. Price range reflects base price only. Location premiums will be charged for certain locations and are not included in the base price of the home. Additional association fees may apply. Other fees may also apply. Amenities are proposed and planned or may be under construction. All square footages are approximate square footages of the total livable space. Water heater location deemed per city municipality code. Please see your onsite sales associate for additional information and more details. © 2024 Stylecraft Builders.