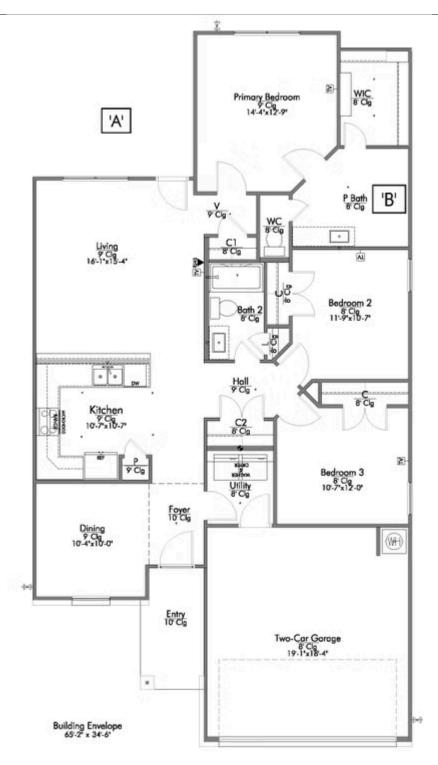

Some images shown may be from a previously built Stylecraft home of similar design. Actual options, colors, and selections may vary. Contact us for details!

Upon entering this exceptional floor plan, you're immediately greeted with a formal dining room. Walking into the open-concept kitchen and living room, you'll be stunned by the amount of space you have to gather. This three-bedroom, two bath home has perfectly placed windows in the living room, primary bedroom, and dining room, crafting a home that is filled with natural light and charm. Granite countertops throughout and large walk-in primary closet top it all off and make this home exceptional.

Additional Options Included: Painted Cabinets Throughout, a Decorative Tile Backsplash, Integral Miniblinds in the Rear Door, Additional LED Recessed Lighting, Under Cabinet Lighting, and a Dual Primary Bathroom Vanity