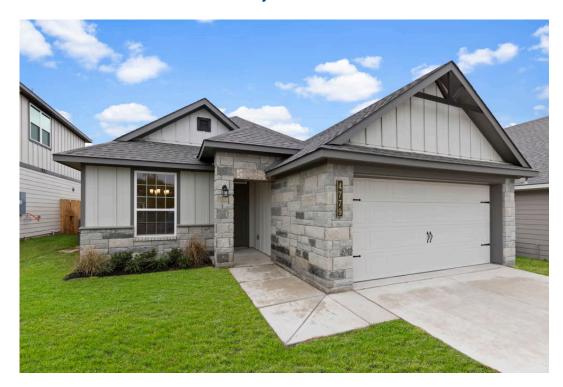

## 2913 Teasdale Road LORENA, TX 76655

**The Enclave at Park Meadows Community** 

PRICE:

\$307,700

1,447 Ft<sup>2</sup>

3 Bedrooms

2 Bathrooms

🖴 2 Car Garage

Some images shown may be from a previously built Stylecraft home of similar design. Actual options, colors, and selections may vary. Contact us for details!

Upon entering this exceptional floor plan, you're immediately greeted with a formal dining room. Walking into the open-concept kitchen and living room, you'll be stunned by the amount of space you have to gather. This three-bedroom, two bath home has perfectly placed windows in the living room, primary bedroom, and dining room, crafting a home that is filled with natural light and charm. Granite countertops throughout and large walk-in primary closet top it all off and make this home exceptional.