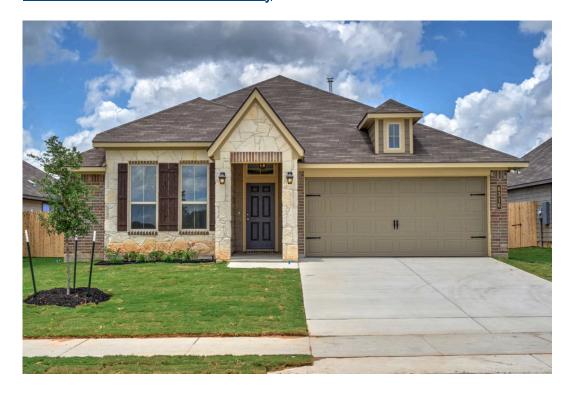

Some images shown may be from a previously built Stylecraft home of similar design. Actual options, colors, and selections may vary. Contact us for details!

A popular choice among families seeking large gathering spaces and ample storage, the 1514 offers luxury living with 3 bedrooms and 2 baths. This beautiful home features large secondary bedrooms with walk-in closets. Open living, dining and kitchen provides abundant space, without all of the cost. Picture yourself washing your dishes as you look out your window as your children play after dinner. The primary bedroom suite is fit for a king-sized bed, and features a large walk-in closet. Secondary bedrooms gleam with natural light and tall ceilings.