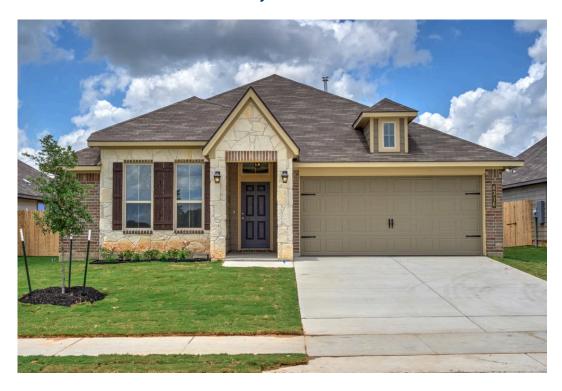

## 2901 Teasdale Road LORENA, TX 76655

**The Enclave at Park Meadows Community** 

PRICE:

\$320,100

1.517 Ft<sup>2</sup>

3 Bedrooms

2 Bathrooms

2 Car Garage

Some images shown may be from a previously built Stylecraft home of similar design. Actual options, colors, and selections may vary. Contact us for details!

A popular choice among families seeking large gathering spaces and ample storage, the 1514 offers luxury living with 3 bedrooms and 2 baths. This beautiful home features large secondary bedrooms with walk-in closets. Open living, dining and kitchen provides abundant space, without all of the cost. Picture yourself washing your dishes as you look out your window as your children play after dinner. The primary bedroom suite is fit for a king-sized bed, and features a large walk-in closet. Secondary bedrooms gleam with natural light and tall ceilings.