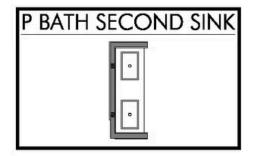

Additional Options Included: Quartz Countertops Throughout, a Decorative Tile Backsplash, Integral Miniblinds in the Rear Door, Additional LED Recessed Lighting, a Dual Primary Bathroom Vanity, and a Single Basin Kitchen Sink