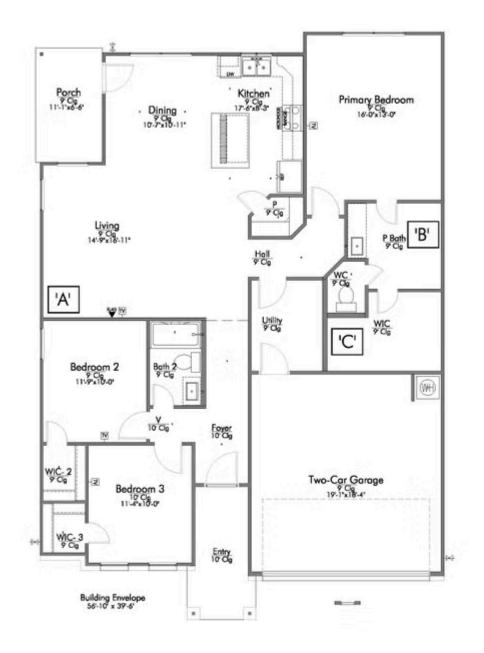

Some images shown may be from a previously built Stylecraft home of similar design. Actual options, colors, and selections may vary. Contact us for details!

A popular choice among families seeking large gathering spaces and ample storage, the 1514 offers luxury living with 3 bedrooms and 2 baths. This beautiful home features large secondary bedrooms with walk-in closets. Open living, dining and kitchen provides abundant space, without all of the cost. Picture yourself washing your dishes as you look out your window as your children play after dinner. The primary bedroom suite is fit for a king-sized bed, and features a large walk-in closet. Secondary bedrooms gleam with natural light and tall ceilings.

Additional Options Included: Quartz Countertops Throughout, a Decorative Tile Backsplash, Integral Miniblinds in the Rear Door, Additional LED Recessed Lighting, a Dual Primary Bathroom Vanity, and a Single Basin Kitchen Sink