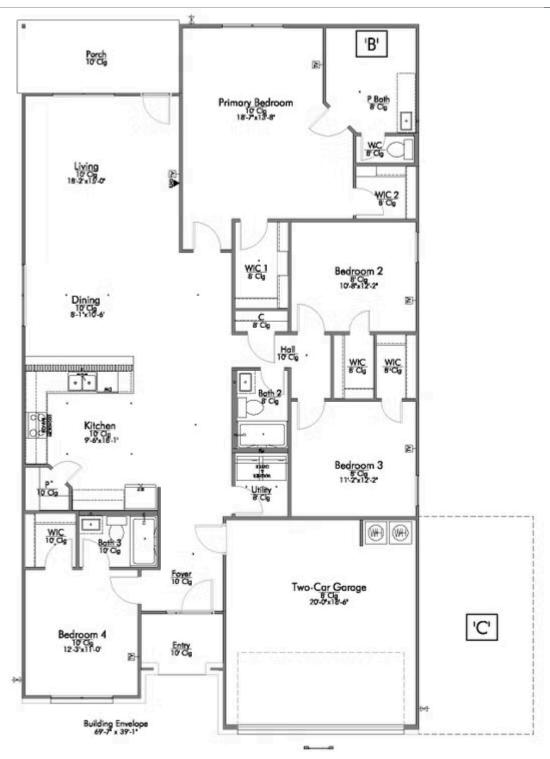

## 2817 Teasdale Road LORENA, TX 76655

**The Enclave at Park Meadows Community** 

PRICE:

\$364,300

2,043 Ft<sup>2</sup>

4 Bedrooms

3 Bathrooms

2 Car Garage

Some images shown may be from a previously built Stylecraft home of similar design. Actual options, colors, and selections may vary. Contact us for details!

This 4 bedroom, 3 bath home is exactly what you've been looking for. Featuring a secondary bedroom suite, it's the perfect home for a multi-generational family, those looking for a private space for guests, or added privacy for one of your children. With walk-in closets in every bedroom and dual walk-in closets in the primary, you won't run out of storage space. Walk into your open concept living area, where you'll have more than enough room to cuddle up or host all of your friends and family.

Additional Options Included: Quartz Countertops Throughout, a Decorative Tile Backsplash, Integral Miniblinds in the Rear Door, Additional LED Recessed Lighting, and a Single Basin Kitchen Sink