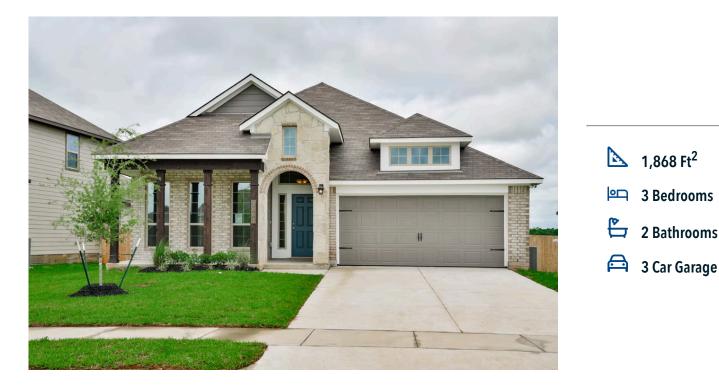

## 2900 Samson Drive LORENA, TX 76655

**The Enclave at Park Meadows Community** 

## Some images shown may be from a previously built Stylecraft home of similar design. Actual options, colors, and selections may vary. Contact us for details!

If charm and elegance are what you're looking for - Welcome Home! A favorite of many, the 1818 has several features that make it stand out from the rest. From the moment you lay eyes on the exterior, you're captivated. Interior features include dual living areas to use as you choose, a large kitchen with a granite-topped island that is open through the dining and living room, stunning windows flowing with natural light, an optional study alcove, and a spacious master suite.

Additional options included: 3rd car garage, 3-side masonry, under cabinet lighting, and stainless steel appliances