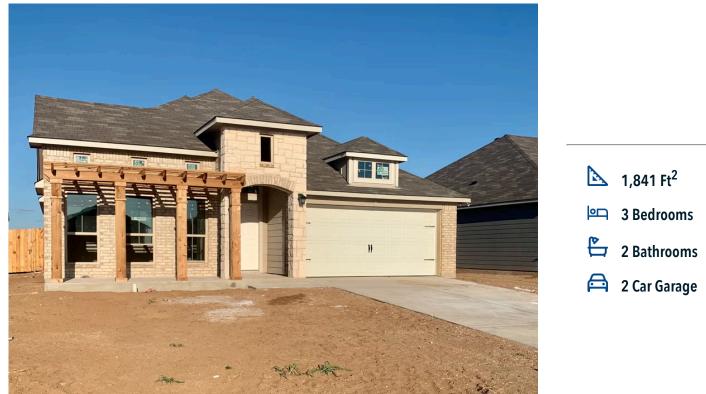

## 3004 Samson Drive LORENA, TX 76655

**The Enclave at Park Meadows Community** 

Some images shown may be from a previously built Stylecraft home of similar design. Actual options, colors, and selections may vary. Contact us for details!

If charm and elegance are what you're looking for - Welcome Home! A favorite of many, the 1818 has several features that make it stand out from the rest. From the moment you the exterior, you're captivated. Interior features include dual living areas to use as you choose, a large kitchen with granite-topped island that is open through the dining and living room, stunning windows flowing with natural light, an optional study alcove, and a spacious master suite.