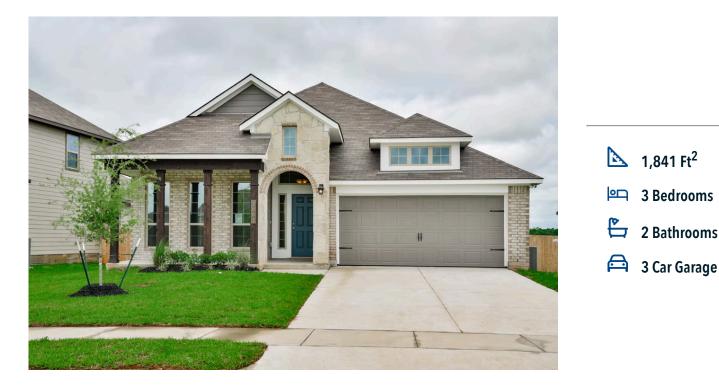

## 3025 Samson Drive LORENA, TX 76655

The Enclave at Park Meadows Community

## Some images shown may be from a previously built Stylecraft home of similar design. Actual options, colors, and selections may vary. Contact us for details!

If charm and elegance are what you're looking for - Welcome Home! A favorite of many, the 1818 has several features that make it stand out from the rest. From the moment you lay eyes on the exterior, you're captivated. Interior features include dual living areas to use as you choose, a large kitchen with a granite-topped island that is open through the dining and living room, stunning windows flowing with natural light, an optional study alcove, and a spacious master suite.