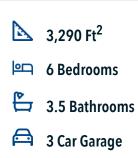

## Some images shown may be from a previously built Stylecraft home of similar design. Actual options, colors, and selections may vary. Contact us for details!

You are certainly going to fall in love with this luxurious 6 bedroom, 3.5 bath home! The curb appeal of this home is truly impressive and the entrance is purely inviting. Once inside, you will be wowed by the spacious and thoughtful layout, vast counter space in the kitchen, and the gorgeous master suite. Upon going upstairs, you will be pleased to find how spacious each one of the bedrooms are and how functional the closet space is. The second-story game room is sure to be the center of fun and many memories for your family.

Additional options included: 3rd car garage, stainless steel appliances, LED recessed lighting, under cabinet lighting, 42" kitchen cabinets, and integral blinds in rear door