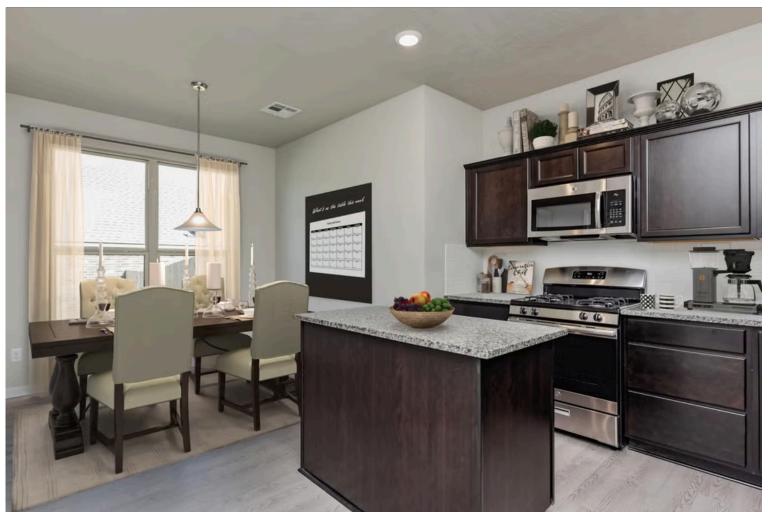

This floor plan is one of our favorites because of the way the layout perfectly combines functionality and style! With 4 bedrooms and 3.5 baths, this home is inviting and endearing, while still remaining elegant. We think you will love the way the kitchen looks out into the dining room and living room, how inviting the master bedroom is with its vaulted ceilings, and how spacious each closet in the home is. The utility room acts as a traditional mudroom, connecting the kitchen to the garage. In the kitchen you'll find one of the largest pantries in our portfolio – with plenty of built-in storage to feed everyone in your family. Upstairs you'll find 3 additional bedrooms, a large game room, and 2 additional full baths.

Additional options included: 42" kitchen cabinets, stainless steel appliances, under cabinet lighting, decorative tile backsplash, and 3rd car garage