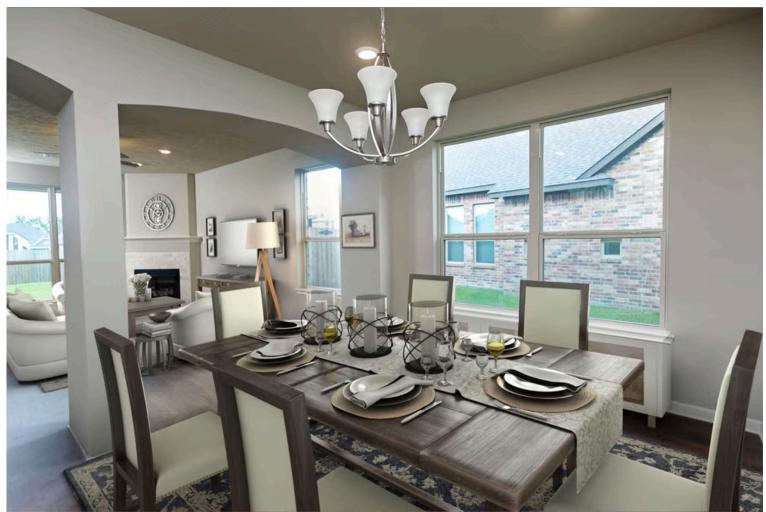

This floor plan is one of our favorites because of the way the layout perfectly combines functionality and style! With 4 bedrooms and 3.5 baths, this home is inviting and endearing, while still remaining elegant. We think you will love the way the kitchen looks out into the dining room and living room, how inviting the master bedroom is with its vaulted ceilings, and how spacious each closet in the home is. The utility room acts as a traditional mudroom, connecting the kitchen to the garage. In the kitchen you'll find one of the largest pantries in our portfolio – with plenty of built-in storage to feed everyone in your family. Upstairs you'll find 3 additional bedrooms, a large game room, and 2 additional full baths.