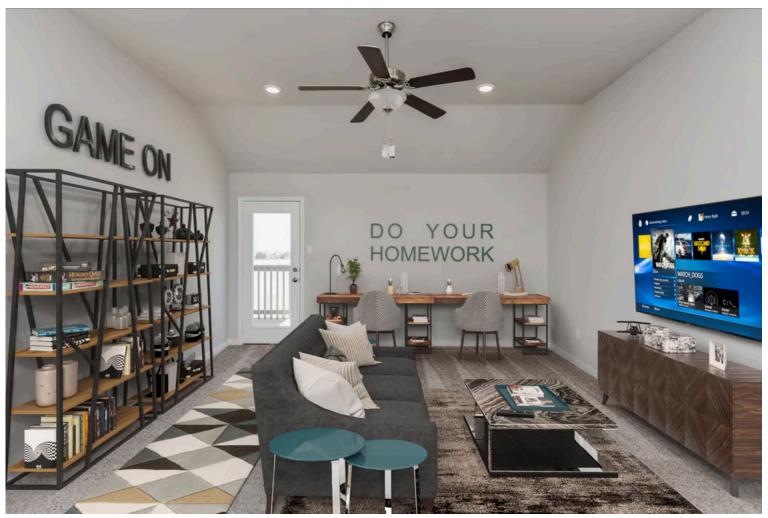

This massive 6 bedroom, 3.5 bath home is truly impressive. Walk into your 8-foot front entrance and you're immediately greeted by one of the largest formal dining rooms in our portfolio. The jaw-dropping kitchen features a granite-topped island, gorgeous metal railing leading up to your second story, and windows flowing with natural light. A small hallway leads to a private master suite featuring custom master walk-in closet and vaulted ceilings. Upstairs you're greeted by game room loft that opens up to your exterior covered balcony. If the 3 bathrooms plus a powder bathroom isn't enough, this plan can be altered to add an additional full-size bathroom upstairs! A large family will certainly thrive with all of the room this plan has to offer. Whether you have five children or a large extended family that comes to visit every holiday, you will be prepared! From the open concept living room and kitchen, to the huge pantry, spacious master closet, and the game room upstairs, you will fall head over heels for this home!