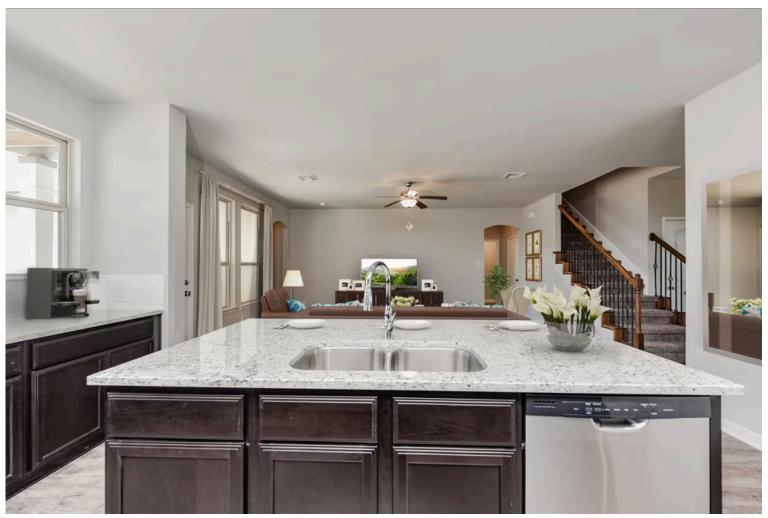

This massive 6 bedroom, 3.5 bath home is truly impressive. Walk into your 8-foot front entrance and you're immediately greeted by one of the largest formal dining rooms in our portfolio. The jaw-dropping kitchen features a granite-topped island, gorgeous metal railing leading up to your second story, and windows flowing with natural light. A small hallway leads to a private master suite featuring custom master walk-in closet and vaulted ceilings. Upstairs you're greeted by game room loft that opens up to your exterior covered balcony. If the 3 bathrooms plus a powder bathroom isn't enough, this plan can be altered to add an additional full-size bathroom upstairs! A large family will certainly thrive with all of the room this plan has to offer. Whether you have five children or a large extended family that comes to visit every holiday, you will be prepared! From the open concept living room and kitchen, to the huge pantry, spacious master closet, and the game room upstairs, you will fall head over heels for this home!

Additional options included: stainless steel appliances, dual master vanity in secondary bathroom, 42" upper cabinets, under cabinet lighting, additional LED recessed lighting, and integral blinds in rear entry door