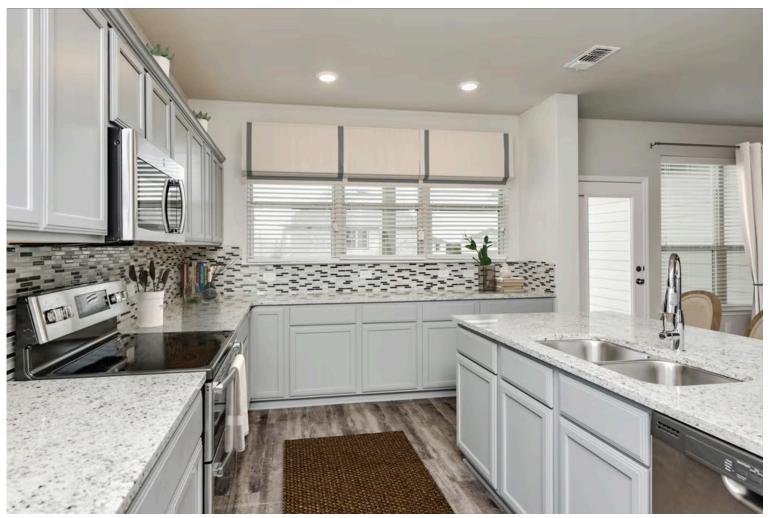

This massive 6 bedroom, 3.5 bath home is truly impressive. Walk into your 8-foot front entrance and you're immediately greeted by one of the largest formal dining rooms in our portfolio. The jaw-dropping kitchen features a granite-topped island, gorgeous metal railing leading up to your second story, and windows flowing with natural light. A small hallway leads to a private master suite featuring custom master walk-in closet and vaulted ceilings. Upstairs you're greeted by game room loft that opens up to your exterior covered balcony. If the 3 bathrooms plus a powder bathroom isn't enough, this plan can be altered to add an additional full-size bathroom upstairs! A large family will certainly thrive with all of the room this plan has to offer. Whether you have five children or a large extended family that comes to visit every holiday, you will be prepared! From the open concept living room and kitchen, to the huge pantry, spacious master closet, and the game room upstairs, you will fall head over heels for this home!

Additional options included: stainless steel appliances, dual master vanity in secondary bathroom, 42" upper cabinets, under cabinet lighting, additional LED recessed lighting, and integral blinds in rear entry door