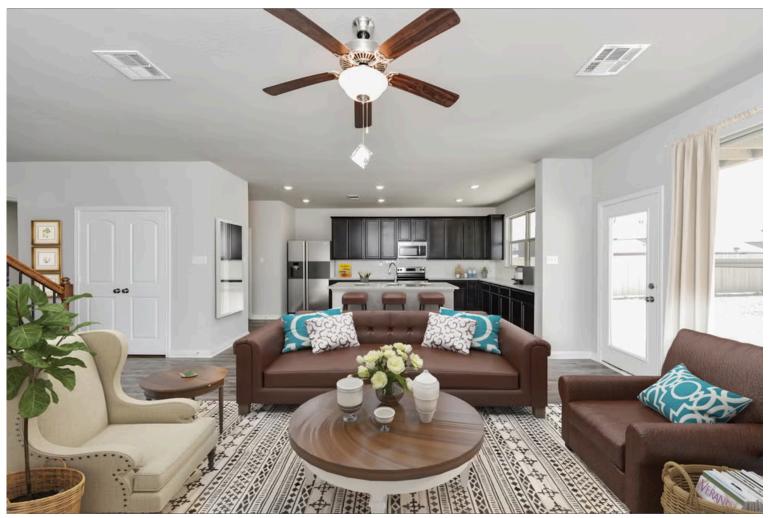

This massive 6 bedroom, 3.5 bath home is truly impressive. Walk into your 8-foot front entrance and you're immediately greeted by one of the largest formal dining rooms in our portfolio. The jaw-dropping kitchen features a granite-topped island, gorgeous metal railing leading up to your second story, and windows flowing with natural light. A small hallway leads to a private master suite featuring custom master walk-in closet and vaulted ceilings. Upstairs you're greeted by game room loft that opens up to your exterior covered balcony. If the 3 bathrooms plus a powder bathroom isn't enough, this plan can be altered to add an additional full-size bathroom upstairs! A large family will certainly thrive with all of the room this plan has to offer. Whether you have five children or a large extended family that comes to visit every holiday, you will be prepared! From the open concept living room and kitchen, to the huge pantry, spacious master closet, and the game room upstairs, you will fall head over heels for this home!