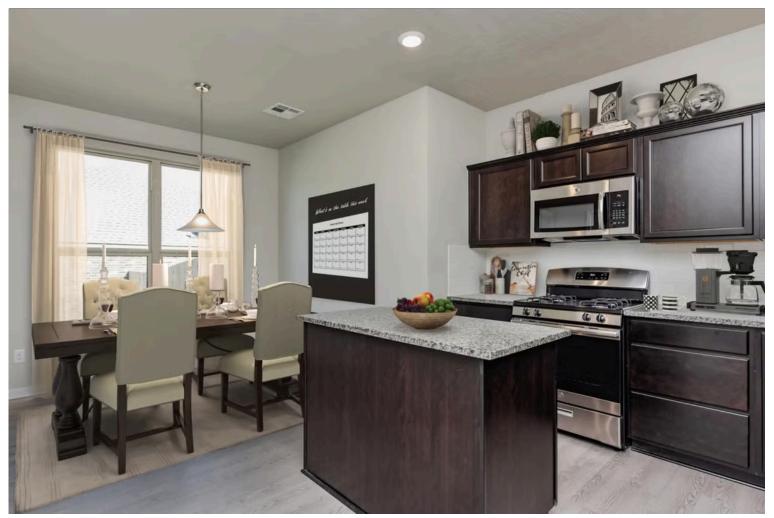

# Some images shown may be from a previously built Stylecraft home of similar design. Actual options, colors, and selections may vary. Contact us for details!

This floor plan is one of our favorites because of the way the layout perfectly combines functionality and style! With 4 bedrooms and 3.5 baths, this home is inviting and endearing, while still remaining elegant. We think you will love the way the kitchen looks out into the dining room and living room, how inviting the master bedroom is with its vaulted ceilings, and how spacious each closet in the home is. The utility room acts as a traditional mudroom, connecting the kitchen to the garage. In the kitchen you'll find one of the largest pantries in our portfolio – with plenty of built-in storage to feed everyone in your family. Upstairs you'll find 3 additional bedrooms, a large game room that can be converted into a 5th bedroom, and 2 additional full baths.

Additional options included: 42" kitchen cabinets, upgraded appliances, and additional recessed lighting.