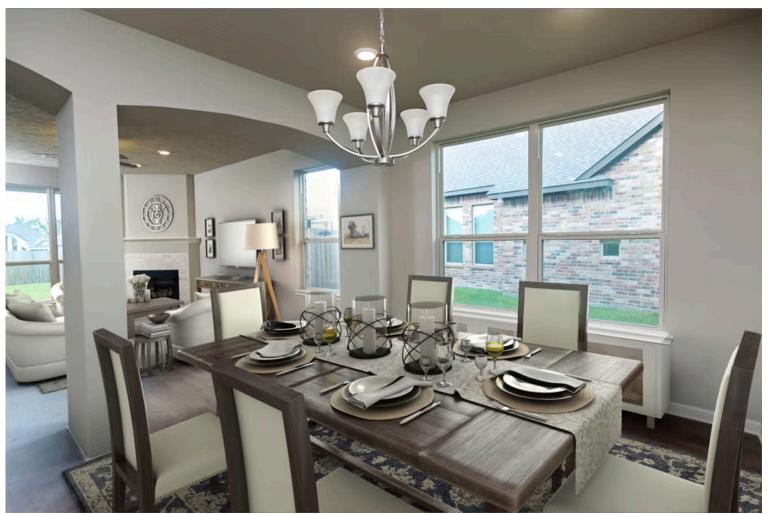

# Some images shown may be from a previously built Stylecraft home of similar design. Actual options, colors, and selections may vary. Contact us for details!

This floor plan is one of our favorites because of the way the layout perfectly combines functionality and style! With 4 bedrooms and 3.5 baths, this home is inviting and endearing, while still remaining elegant. We think you will love the way the kitchen looks out into the dining room and living room, how inviting the master bedroom is with its vaulted ceilings, and how spacious each closet in the home is. The utility room acts as a traditional mudroom, connecting the kitchen to the garage. In the kitchen you'll find one of the largest pantries in our portfolio – with plenty of built-in storage to feed everyone in your family. Upstairs you'll find 3 additional bedrooms, a large game room that can be converted into a 5th bedroom, and 2 additional full baths.