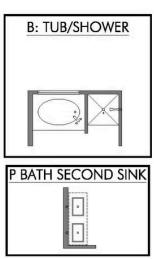

Some images shown may be from a previously built Stylecraft home of similar design. Actual options, colors, and selections may vary. Contact us for details!

This charming 3 bedroom, 2 bath home is spacious with a versatile design! Featuring a foyer and galley way entrance, this home feels elegant and special immediately upon your entrance. Some of our favorite things about this floor plan are its large primary bedroom, which includes a massive closet, and enough space for a sitting area in front of the window beaming with natural light. This home is great for entertaining, with so much counter space and its separate formal dining room that flows seamlessly into the kitchen.