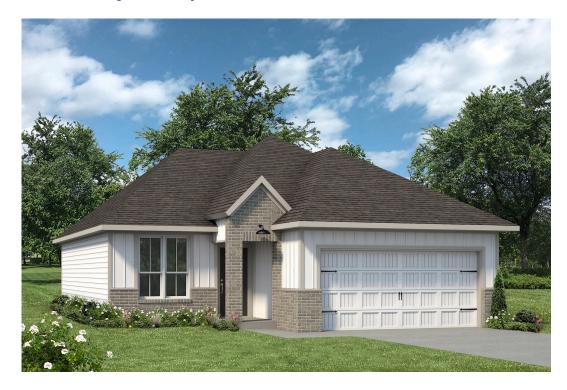

Some images shown may be from a previously built Stylecraft home of similar design. Actual options, colors, and selections may vary. Contact us for details!

This charming 3 bedroom, 2 bath home is spacious with a versatile design! Featuring a foyer and galley way entrance, this home feels elegant and special immediately upon your entrance. Some of our favorite things about this floor plan are its large primary bedroom, which includes a massive closet, and enough space for a sitting area in front of the window beaming with natural light. This home is great for entertaining, with so much counter space and its separate formal dining room that flows seamlessly into the kitchen.