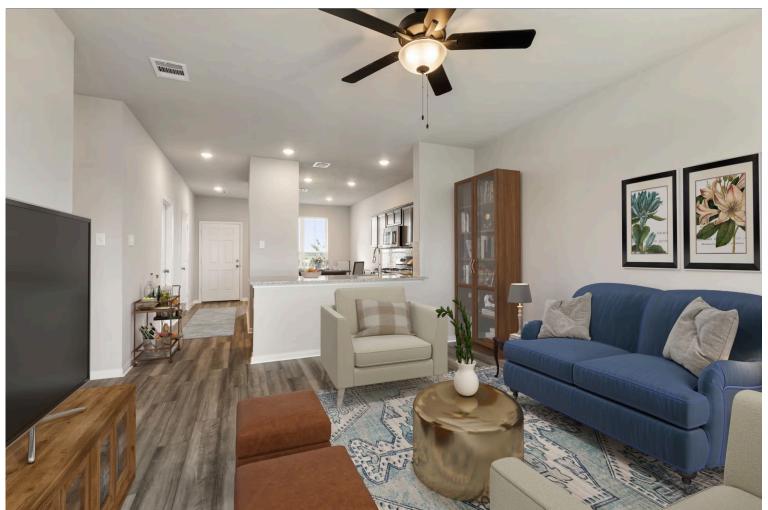

Some images shown may be from a previously built Stylecraft home of similar design. Actual options, colors, and selections may vary. Contact us for details!

This charming 3 bedroom, 2 bath home is spacious with a versatile design! Featuring a foyer and galley way entrance, this home feels elegant and special immediately upon your entrance. Some of our favorite things about this floor plan are its large primary bedroom, which includes a massive closet, and enough space for a sitting area in front of the window beaming with natural light. This home is great for entertaining, with so much counter space and its separate formal dining room that flows seamlessly into the kitchen.