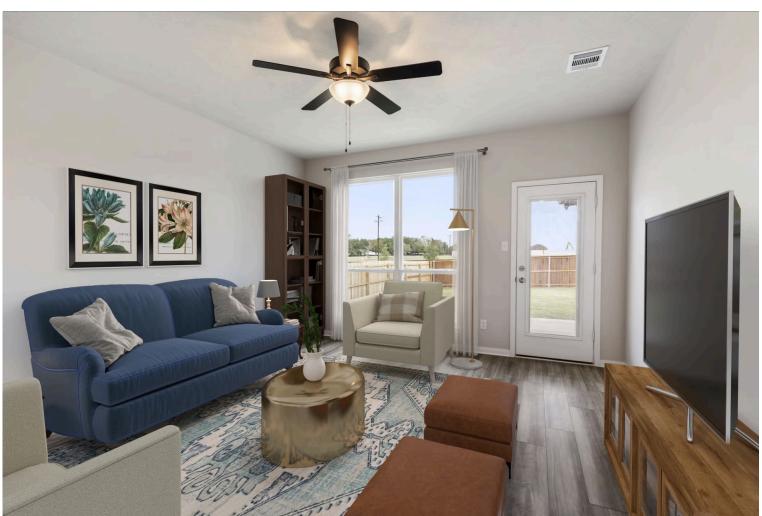

Some images shown may be from a previously built Stylecraft home of similar design. Actual options, colors, and selections may vary. Contact us for details!

This charming 3 bedroom, 2 bath home is spacious with a versatile design! Featuring a foyer and galley way entrance, this home feels elegant and special immediately upon your entrance. Some of our favorite things about this floor plan are its large primary bedroom, which includes a massive closet, and enough space for a sitting area in front of the window beaming with natural light. This home is great for entertaining, with so much counter space and its separate formal dining room that flows seamlessly into the kitchen.