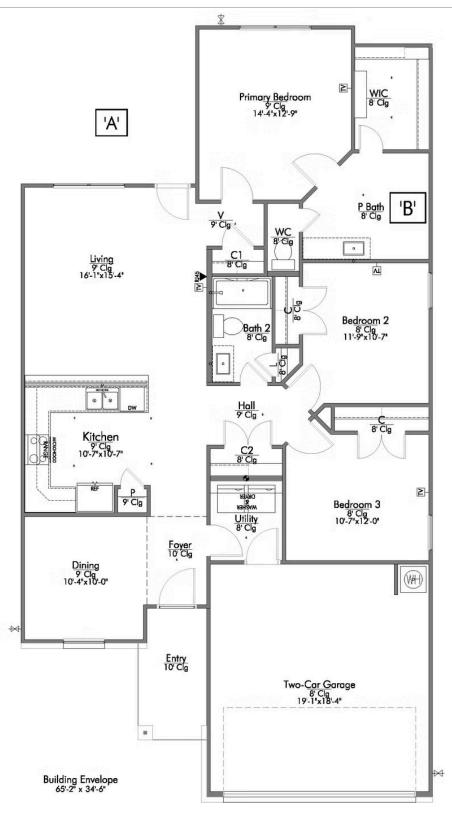

Upon entering this exceptional floor plan, you're immediately greeted with a formal dining room. Walking into the open-concept kitchen and living room, you'll be stunned by the amount of space you have to gather. This three-bedroom, two bath home has perfectly placed windows in the living room, primary bedroom, and dining room, crafting a home that is filled with natural light and charm. Granite countertops throughout and large walk-in primary closet top it all off and make this home exceptional.