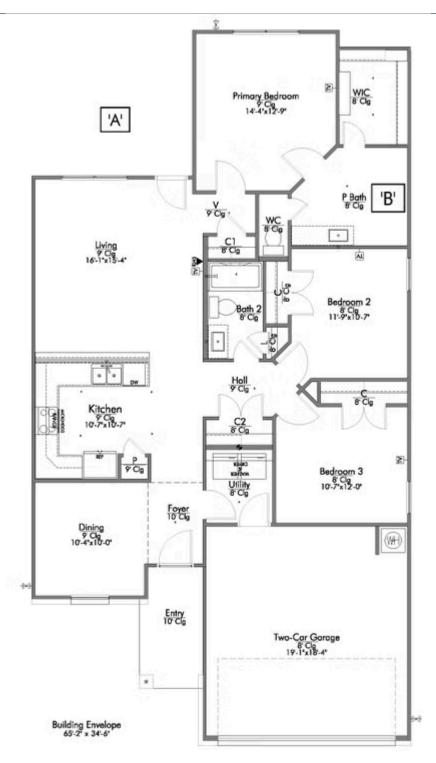

## 121 Adaline Bend McGREGOR, TX 76657

**Adaline Crossing Community** 

PRICE:

\$293,800

1,447 Ft<sup>2</sup>

3 Bedrooms

2 Bathrooms

2 Car Garage

Some images shown may be from a previously built Stylecraft home of similar design. Actual options, colors, and selections may vary. Contact us for details!

Upon entering this exceptional floor plan, you're immediately greeted with a formal dining room. Walking into the open-concept kitchen and living room, you'll be stunned by the amount of space you have to gather. This three-bedroom, two bath home has perfectly placed windows in the living room, primary bedroom, and dining room, crafting a home that is filled with natural light and charm. Granite countertops throughout and large walk-in primary closet top it all off and make this home exceptional.

Additional Options Included: Stainless Steel Appliances, a Dual Primary Bathroom Vanity, Kitchen is Prewired for Pendant Lighting, and Two Exterior Coach Lights