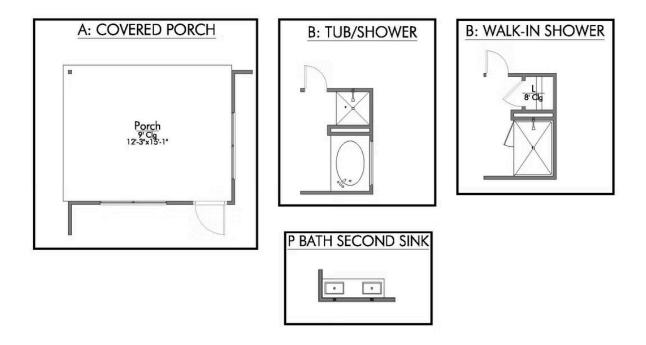

The 1613 Adaline Crossing Community

Some images shown may be from a previously built Stylecraft home of similar design. Actual options, colors, and selections may vary. Contact us for details!

Our most popular floor plan! This charming 3 bedroom, 2 bath home is known for its intelligent use of space and now features an even more open living area. The large kitchen granite-topped island opens up to your living room to provide a cozy flow throughout the home. Your dining room features the most charming front window you'll ever see, which is accented by your gorgeous front elevation. Featuring large walk-in closets, luxury flooring, and volume ceilings – the 1613 certainly delivers when it comes to affordable luxury.

## The 1613 Adaline Crossing Community