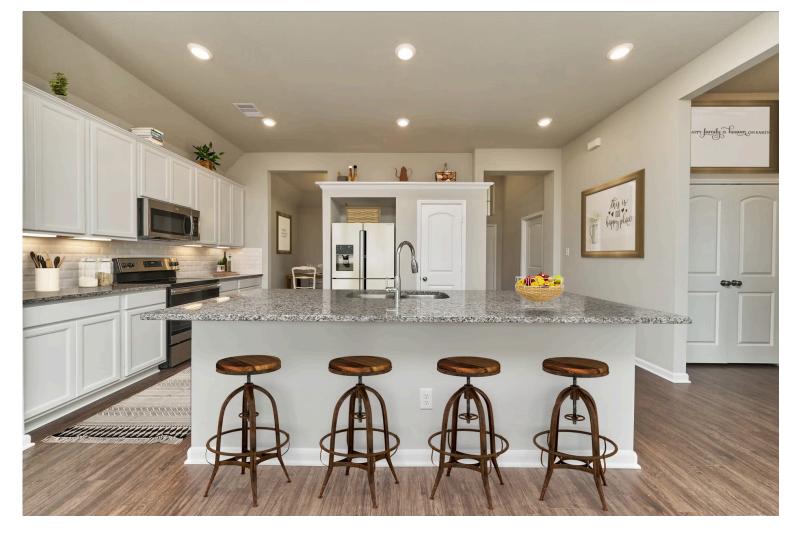

The 1613 Adaline Crossing Community

Some images shown may be from a previously built Stylecraft home of similar design. Actual options, colors, and selections may vary. Contact us for details!

Our most popular floor plan! This charming 3 bedroom, 2 bath home is known for its intelligent use of space and now features an even more open living area. The large kitchen granite-topped island opens up to your living room to provide a cozy flow throughout the home. Your dining room features the most charming front window you'll ever see, which is accented by your gorgeous front elevation. Featuring large walk-in closets, luxury flooring, and volume ceilings – the 1613 certainly delivers when it comes to affordable luxury.

## The 1613 Adaline Crossing Community