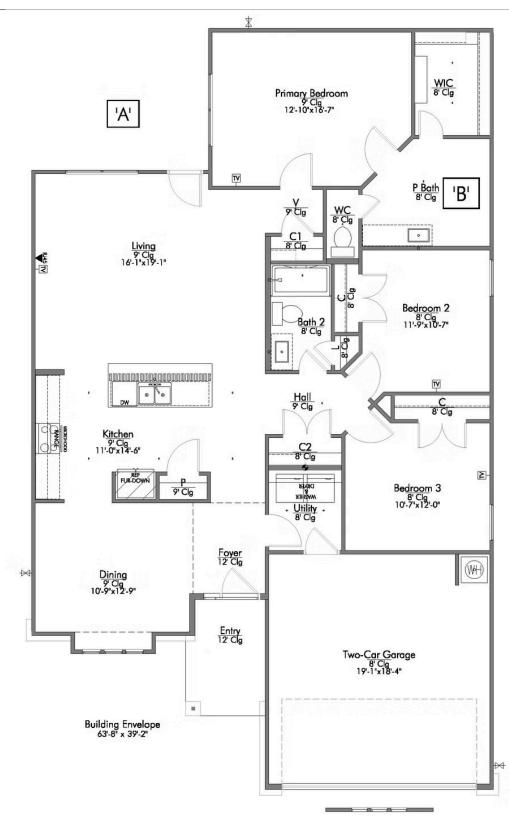

The 1613 Adaline Crossing Community

Some images shown may be from a previously built Stylecraft home of similar design. Actual options, colors, and selections may vary. Contact us for details!

Our most popular floor plan! This charming 3 bedroom, 2 bath home is known for its intelligent use of space and now features an even more open living area. The large kitchen granite-topped island opens up to your living room to provide a cozy flow throughout the home. Your dining room features the most charming front window you'll ever see, which is accented by your gorgeous front elevation. Featuring large walk-in closets, luxury flooring, and volume ceilings – the 1613 certainly delivers when it comes to affordable luxury.

## The 1613 Adaline Crossing Community