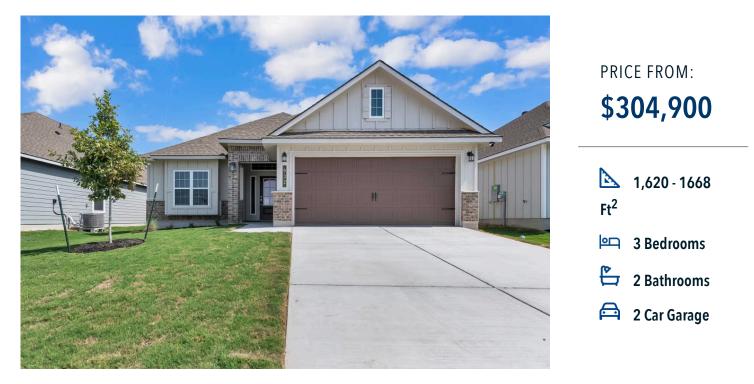

The 1613 Adaline Crossing Community

Some images shown may be from a previously built Stylecraft home of similar design. Actual options, colors, and selections may vary. Contact us for details!

Our most popular floor plan! This charming 3 bedroom, 2 bath home is known for its intelligent use of space and now features an even more open living area. The large kitchen granite-topped island opens up to your living room to provide a cozy flow throughout the home. Your dining room features the most charming front window you'll ever see, which is accented by your gorgeous front elevation. Featuring large walk-in closets, luxury flooring, and volume ceilings – the 1613 certainly delivers when it comes to affordable luxury.

## The 1613 Adaline Crossing Community