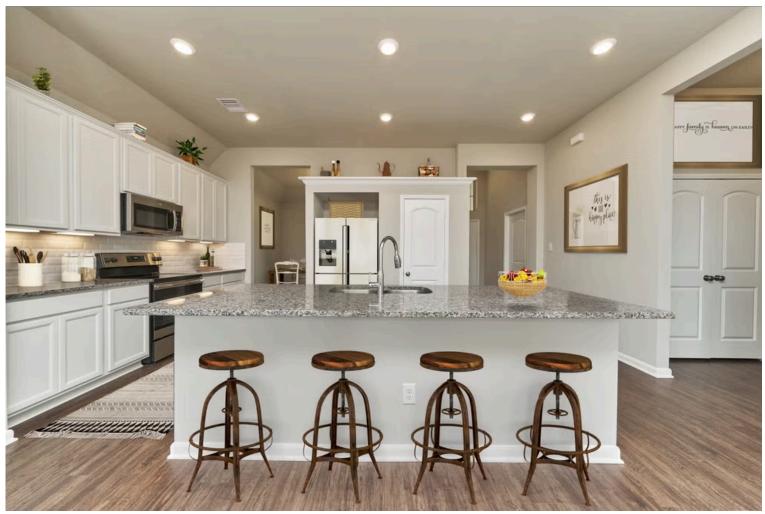

Some images shown may be from a previously built Stylecraft home of similar design. Actual options, colors, and selections may vary. Contact us for details!

Our most popular floor plan! This charming 3 bedroom, 2 bath home is known for its intelligent use of space and now features an even more open living area. The large kitchen granite-topped island opens up to your living room to provide a cozy flow throughout the home. Your dining room features the most charming front window you'll ever see, which is accented by your gorgeous front elevation. Featuring large walk-in closets, luxury flooring, and volume ceilings – the 1613 certainly delivers when it comes to affordable luxury.

Additional Options Included: A Dual Primary Bathroom Vanity, Stainless Steel Appliances, Kitchen is Prewired for Pendant Light, and Two **Exterior Coach Lights** 