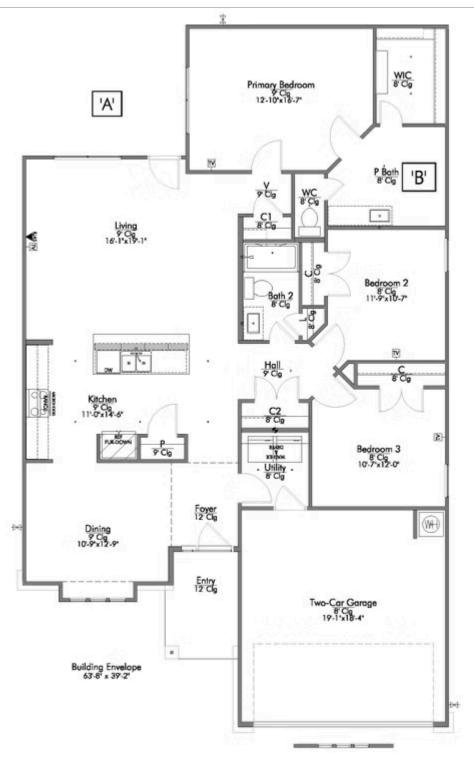

Some images shown may be from a previously built Stylecraft home of similar design. Actual options, colors, and selections may vary. Contact us for details!

Our most popular floor plan! This charming 3 bedroom, 2 bath home is known for its intelligent use of space and now features an even more open living area. The large kitchen granite-topped island opens up to your living room to provide a cozy flow throughout the home. Your dining room features the most charming front window you'll ever see, which is accented by your gorgeous front elevation. Featuring large walk-in closets, luxury flooring, and volume ceilings – the 1613 certainly delivers when it comes to affordable luxury.

Additional Options Included: A Dual Primary Bathroom Vanity, Stainless Steel Appliances, Kitchen is Prewired for Pendant Light, and Two **Exterior Coach Lights** 