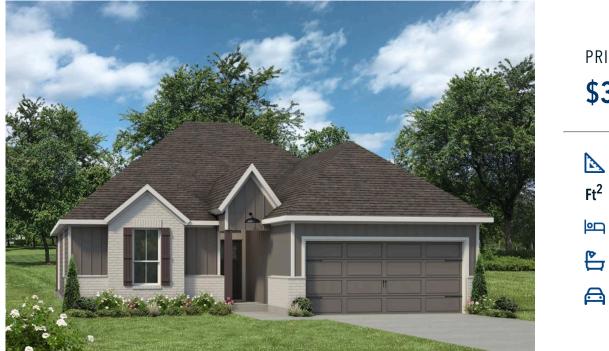

## The 1651 Adaline Crossing Community

PRICE FROM: \$309,900 1.662 - 1714 4 Bedrooms 2 Bathrooms 2 Car Garage

Some images shown may be from a previously built Stylecraft home of similar design. Actual options, colors, and selections may vary. Contact us for details!

This four-bedroom, two bath home is a great option for those looking for more bedrooms without a second story! You won't believe your eyes as you walk into the great space that is the open concept living room, dining room, and kitchen. With all of its wonderful features, to include walk-in closets, granite countertops, and corner kitchen with island, you are sure to love this home!