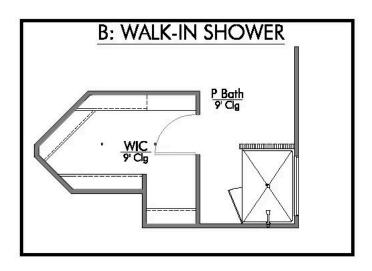

This four-bedroom, two bath home is a great option for those looking for more bedrooms without a second story! You won't believe your eyes as you walk into the great space that is the open concept living room, dining room, and kitchen. With all of its wonderful features, to include walk-in closets, granite countertops, and corner kitchen with island, you are sure to love this home!