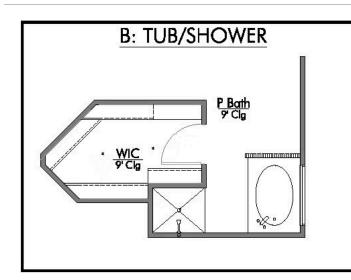

This four-bedroom, two bath home is a great option for those looking for more bedrooms without a second story! You won't believe your eyes as you walk into the great space that is the open concept living room, dining room, and kitchen. With all of its wonderful features, to include walk-in closets, granite countertops, and corner kitchen with island, you are sure to love this home!