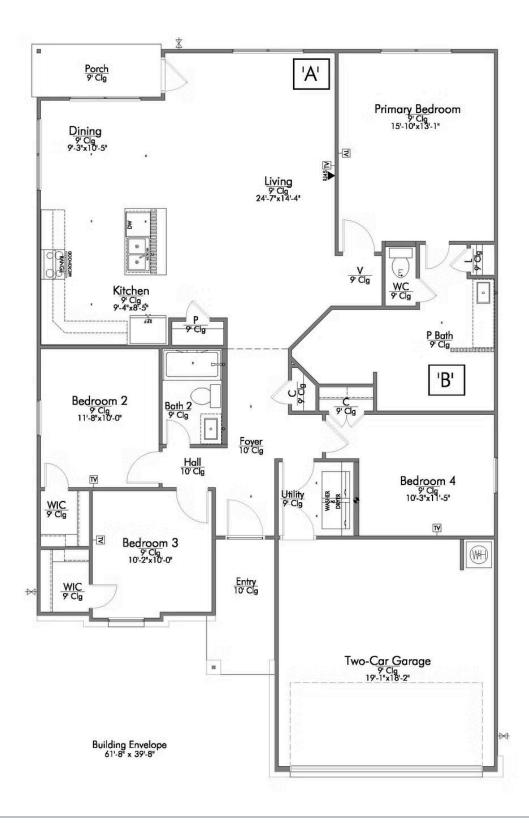

This four-bedroom, two bath home is a great option for those looking for more bedrooms without a second story! You won't believe your eyes as you walk into the great space that is the open concept living room, dining room, and kitchen. With all of its wonderful features, to include walk-in closets, granite countertops, and corner kitchen with island, you are sure to love this home!