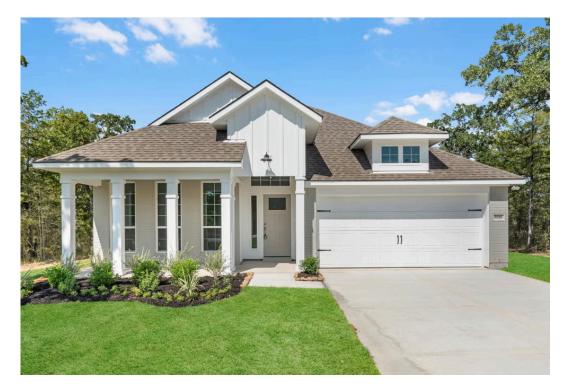

Garage

Some images shown may be from a previously built Stylecraft home of similar design. Actual options, colors, and selections may vary. Contact us for details!

If charm and elegance are what you're looking for – Welcome home! A favorite of many, the 1818 has several features that make it stand out from the rest. From the moment your eyes catch the stunning exterior, you're captivated. Interior features include dual living areas to use as you choose, a large kitchen with granite-topped island that is open through the dining and living room, stunning windows flowing with natural light, an optional study alcove, and a spacious primary suite. Stylecraft's selections round out everything that make this floor plan so special.