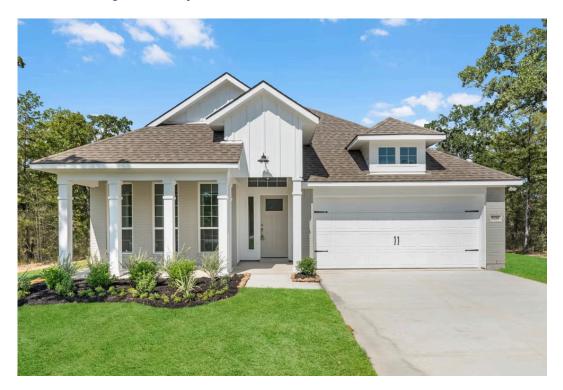

# 115 Adaline Bend McGregor, TX 76657

**Adaline Crossing Community** 

PRICE:

\$327,100

1,841 Ft<sup>2</sup>

3 Bedrooms

2 Bathrooms

2 Car Garage

Some images shown may be from a previously built Stylecraft home of similar design. Actual options, colors, and selections may vary. Contact us for details!

If charm and elegance are what you're looking for - Welcome home! A favorite of many, the 1818 has several features that make it stand out from the rest. From the moment your eyes catch the stunning exterior, you're captivated. Interior features include dual living areas to use as you choose, a large kitchen with granite-topped island that is open through the dining and living room, stunning windows flowing with natural light, an optional study alcove, and a spacious primary suite. Stylecraft's selections round out everything that make this floor plan so special.