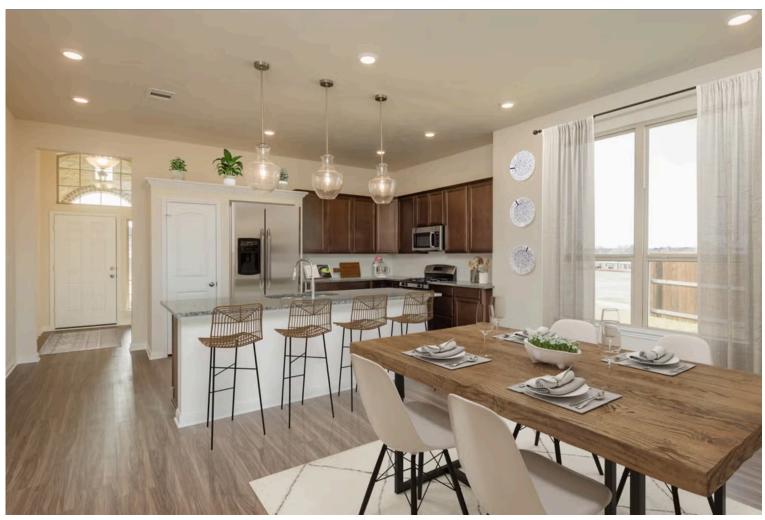

Some images shown may be from a previously built Stylecraft home of similar design. Actual options, colors, and selections may vary. Contact us for details!

If charm and elegance are what you're looking for - Welcome home! A favorite of many, the 1818 has several features that make it stand out from the rest. From the moment your eyes catch the stunning exterior, you're captivated. Interior features include dual living areas to use as you choose, a large kitchen with granite-topped island that is open through the dining and living room, stunning windows flowing with natural light, an optional study alcove, and a spacious primary suite. Stylecraft's selections round out everything that make this floor plan so special.

Additional Options Included: Stainless Steel Appliances, a Dual Primary Bathroom Vanity, Integral Miniblinds in the Rear Door, and Additional LED Recessed Lighting