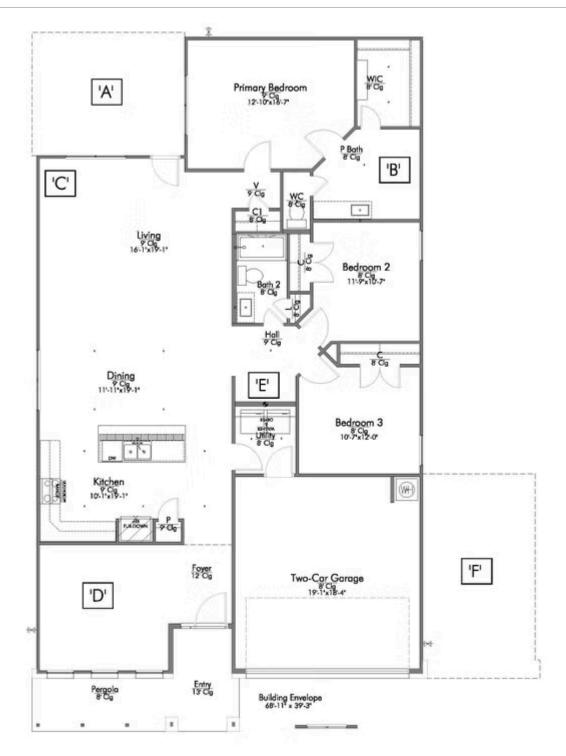

# 115 Adaline Bend McGregor, TX 76657

**Adaline Crossing Community** 

PRICE:

\$327,100

1,841 Ft<sup>2</sup>

3 Bedrooms

2 Bathrooms

2 Car Garage

Some images shown may be from a previously built Stylecraft home of similar design. Actual options, colors, and selections may vary. Contact us for details!

If charm and elegance are what you're looking for - Welcome home! A favorite of many, the 1818 has several features that make it stand out from the rest. From the moment your eyes catch the stunning exterior, you're captivated. Interior features include dual living areas to use as you choose, a large kitchen with granite-topped island that is open through the dining and living room, stunning windows flowing with natural light, an optional study alcove, and a spacious primary suite. Stylecraft's selections round out everything that make this floor plan so special.