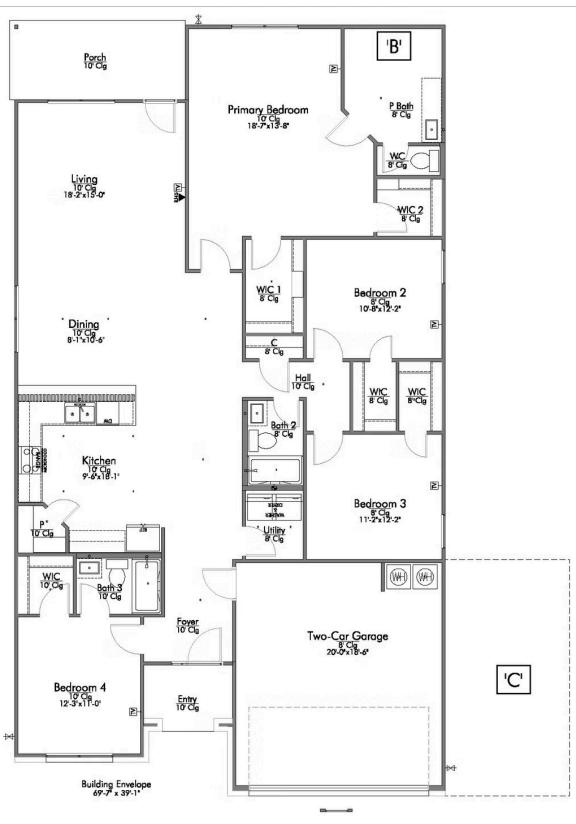

## **Adaline Crossing Community**

PRICE FROM:

\$339,900

2,043 - 2103

Ft<sup>2</sup>

☐ 4 Bedrooms

**P** 

3 Bathrooms

2 - 3 Car

Garage

Some images shown may be from a previously built Stylecraft home of similar design. Actual options, colors, and selections may vary. Contact us for details!

This 4 bedroom, 3 bath home is exactly what you've been looking for. Featuring a secondary bedroom suite, it's the perfect home for a multi-generational family, those looking for a private space for guests, or added privacy for one of your children. With walk-in closets in every bedroom and dual walk-in closets in the primary, you won't run out of storage space. Walk into your open concept living area, where you'll have more than enough room to cuddle up or host all of your friends and family.