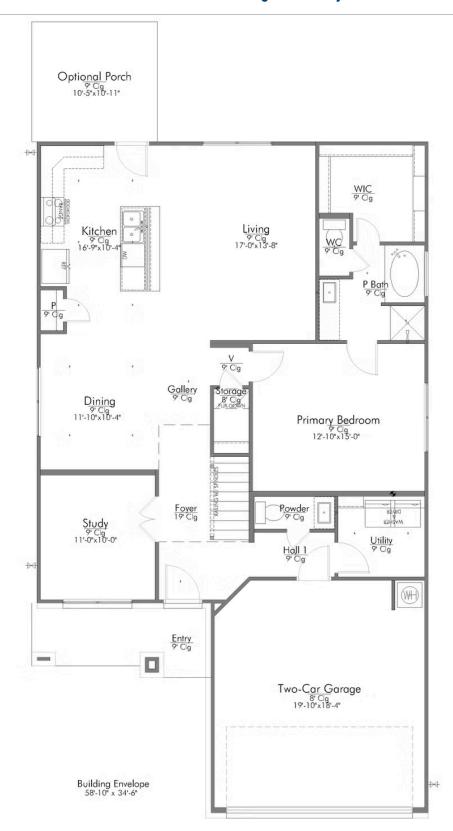

#### The 2516

Garage

Some images shown may be from a previously built Stylecraft home of similar design. Actual options, colors, and selections may vary. Contact us for details!

New and improved! Walk into perfection in this spacious, welcoming floor plan! With a formal study, new open kitchen layout, formal dining area, and living room that flow together seamlessly, this floor plan is sure to please those looking for the ideal family home! Our favorite feature is a little surprise that's on the second story of the home that you'll just have to see for yourself.