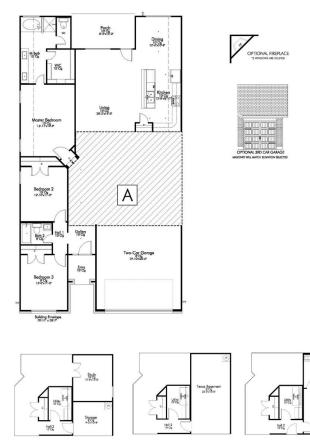

#### QUESTIONS? **GET FAST ANSWERS** 936-463-6740

1.) STUDY

3.) BEDROOM SUITE

8th

WC IPC

Bedroom

In continuous effort by Stylecraft Builders to improve the quality of your home, we reserve the right to change features, prices, plans and specifications without notice. Floorplans and elevation renderings are artists' conceptiions only. Significant changes may be made during or after the construction of the model homes. Stylecraft Builders reserves the right to modify, relocate or eliminate any or all of the features, specifications, plan utilities, design or shape thereof, all without notice or obligations to any purchaser. Price range reflects base price only. Location premiums will be charged for certain locations and are not included in the base price of the home. Additional association fees may apply. Other fees may also apply. Amenities are proposed and planned or may be under construction. All square footages are approximate square footages of the total livable space. Water heater location deemed per city municipality code. Please see your onsite sales associate for additional information and more details. © 2024 Stylecraft Builders.

2.) TEXAS BASEMENT

QUESTIONS? **GET FAST ANSWERS** 936-463-6740

In continuous effort by Stylecraft Builders to improve the quality of your home, we reserve the right to change features, prices, plans and specifications without notice. Floorplans and elevation renderings are artists' conceptiions only. Significant changes may be made during or after the construction of the model homes. Stylecraft Builders reserves the right to modify, relocate or eliminate any or all of the features, specifications, plan utilities, design or shape thereof, all without notice or obligations to any purchaser. Price range reflects base price only. Location premiums will be charged for certain locations and are not included in the base price of the home. Additional association fees may apply. Other fees may also apply. Amenities are proposed and planned or may be under construction. All square footages are approximate square footages of the total livable space. Water heater location deemed per city municipality code. Please see your onsite sales associate for additional information and more details. © 2024 Stylecraft Builders.