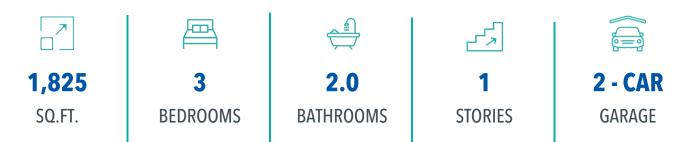

## 8198 MUIR WOOD LOOP MUIR WOOD - ANDERSON, TX 77830 ON YOUR LOT



### QUESTIONS? **GET FAST ANSWERS** 979-200-4552



# \$439,900 \$394,900 New Price! SLOANE







# 8198 MUIR WOOD LOOP MUIR WOOD - ANDERSON, TX 77830 ON YOUR LOT



### QUESTIONS? **GET FAST ANSWERS** 979-200-4552



In continuous effort by Stylecraft Builders to improve the quality of your home, we reserve the right to change features, prices, plans and specifications without notice. Floorplans and elevation renderings are artists' conceptiions only. Significant changes may be made during or after the construction of the model homes. Stylecraft Builders reserves the right to modify, relocate or eliminate any or all of the features, specifications, plan utilities, design or shape thereof, all without notice or obligations to any purchaser. Price range reflects base price only. Location premiums will be charged for certain locations and are not included in the base price of the h