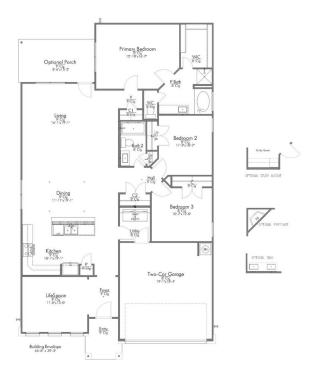

## 8198 MUIR WOOD LOOP MUIR WOOD - ANDERSON, TX 77830 ON YOUR LOT

# 8198 MUIR WOOD LOOP MUIR WOOD - ANDERSON, TX 77830 ON YOUR LOT

## 8198 MUIR WOOD LOOP MUIR WOOD - ANDERSON, TX 77830 ON YOUR LOT

QUESTIONS? **GET FAST ANSWERS** 979-200-4552

In continuous effort by Stylecraft Builders to improve the quality of your home, we reserve the right to change features, prices, plans and specifications without notice. Floorplans and elevation renderings are artists' conceptiions only. Significant changes may be made during or after the construction of the model homes. Stylecraft Builders reserves the right to modify, relocate or eliminate any or all of the features, specifications, plan utilities, design or shape thereof, all without notice or obligations to any purchaser. Price range reflects base price only. Location premiums will be charged for certain locations and are not included in the base price of the home. Additional association fees may apply. Other fees may also apply. Amenities are proposed and planned or may be under construction. All square footages are approximate square footages of the total livable space. Water heater location deemed per city municipality code. Please see your onsite sales associate for additional information and more details. © 2024 Stylecraft Builders.