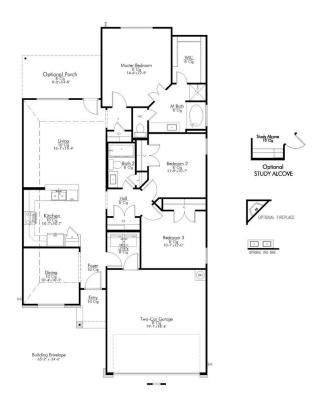

## 826 HERITAGE DRIVE NAVASOTA, TX 77868 HERITAGE MEADOWS

## **\$NONE**

S-1443

1,448

SQ.FT.

3 BEDROOMS

2.0

**BATHROOMS** 

1

**STORIES** 

2 - CAR

**GARAGE** 