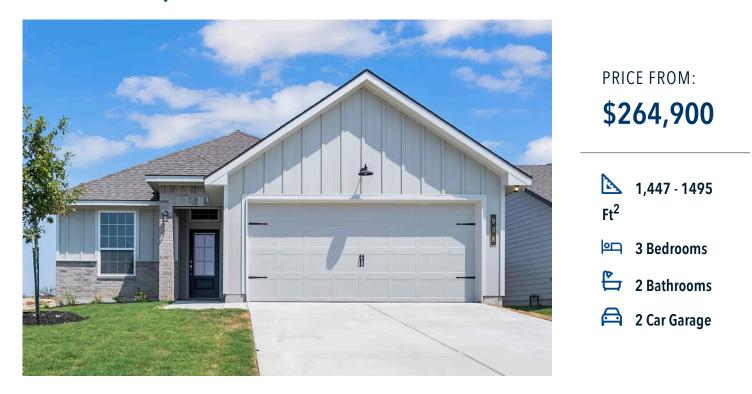

The 1443 Pecan Grove Community

Some images shown may be from a previously built Stylecraft home of similar design. Actual options, colors, and selections may vary. Contact us for details!

Upon entering this exceptional floor plan, you're immediately greeted with a formal dining room. Walking into the open-concept kitchen and living room, you'll be stunned by the amount of space you have to gather. This three-bedroom, two bath home has perfectly placed windows in the living room, primary bedroom, and dining room, crafting a home that is filled with natural light and charm. Granite countertops throughout and large walk-in primary closet top it all off and make this home exceptional.