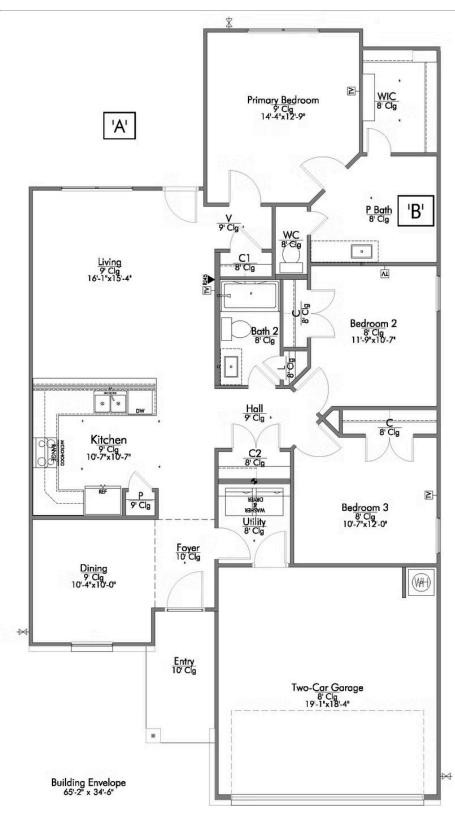

The 1443 Pecan Grove Community

Some images shown may be from a previously built Stylecraft home of similar design. Actual options, colors, and selections may vary. Contact us for details!

Upon entering this exceptional floor plan, you're immediately greeted with a formal dining room. Walking into the open-concept kitchen and living room, you'll be stunned by the amount of space you have to gather. This three-bedroom, two bath home has perfectly placed windows in the living room, primary bedroom, and dining room, crafting a home that is filled with natural light and charm. Granite countertops throughout and large walk-in primary closet top it all off and make this home exceptional.