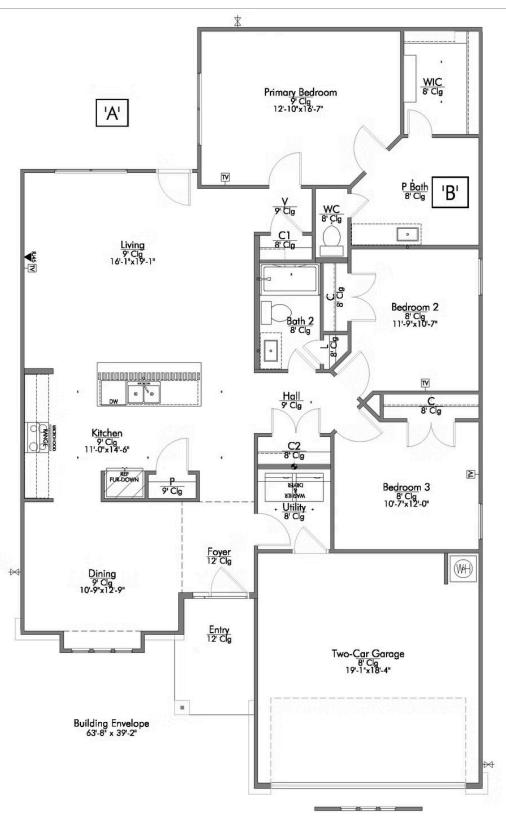

Some images shown may be from a previously built Stylecraft home of similar design. Actual options, colors, and selections may vary. Contact us for details!

Our most popular floor plan! This charming 3 bedroom, 2 bath home is known for its intelligent use of space and now features an even more open living area. The large kitchen granite-topped island opens up to your living room to provide a cozy flow throughout the home. Your dining room features the most charming front window you'll ever see, which is accented by your gorgeous front elevation. Featuring large walk-in closets, luxury flooring, and volume ceilings – the 1613 certainly delivers when it comes to affordable luxury.