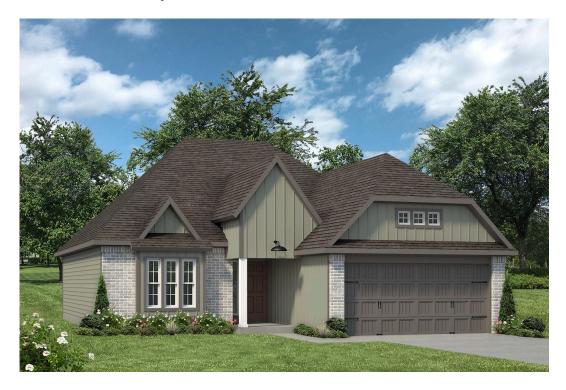

Some images shown may be from a previously built Stylecraft home of similar design. Actual options, colors, and selections may vary. Contact us for details!

Our most popular floor plan! This charming 3 bedroom, 2 bath home is known for its intelligent use of space and now features an even more open living area. The large kitchen granite-topped island opens up to your living room to provide a cozy flow throughout the home. Your dining room features the most charming front window you'll ever see, which is accented by your gorgeous front elevation. Featuring large walk-in closets, luxury flooring, and volume ceilings – the 1613 certainly delivers when it comes to affordable luxury.