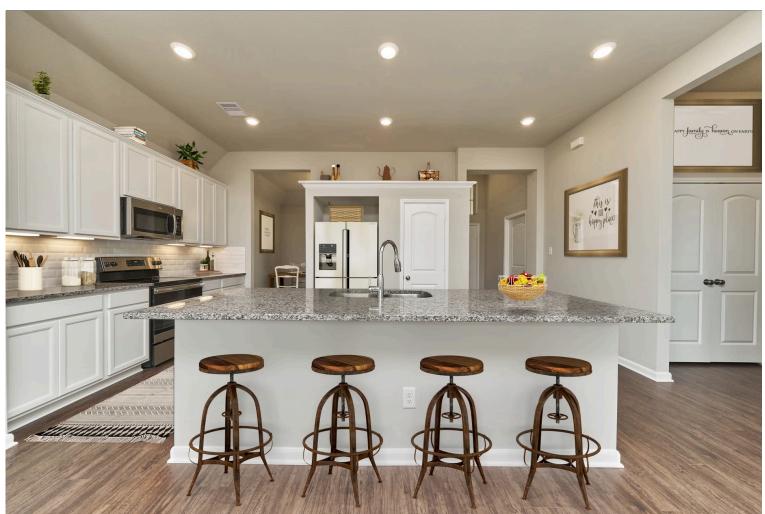

Some images shown may be from a previously built Stylecraft home of similar design. Actual options, colors, and selections may vary. Contact us for details!

Our most popular floor plan! This charming 3 bedroom, 2 bath home is known for its intelligent use of space and now features an even more open living area. The large kitchen granite-topped island opens up to your living room to provide a cozy flow throughout the home. Your dining room features the most charming front window you'll ever see, which is accented by your gorgeous front elevation. Featuring large walk-in closets, luxury flooring, and volume ceilings – the 1613 certainly delivers when it comes to affordable luxury.