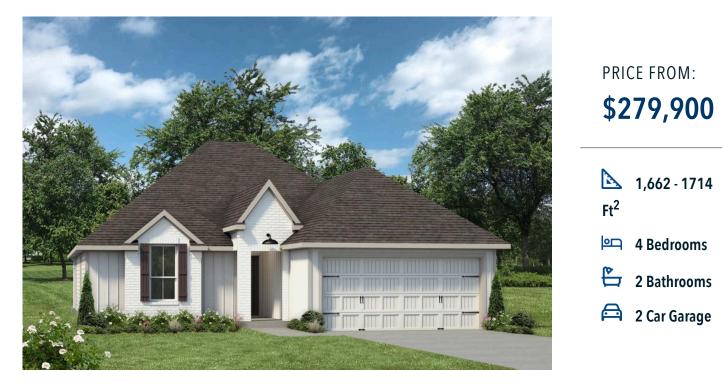

The 1651 Pecan Grove Community

Some images shown may be from a previously built Stylecraft home of similar design. Actual options, colors, and selections may vary. Contact us for details!

This four-bedroom, two bath home is a great option for those looking for more bedrooms without a second story! You won't believe your eyes as you walk into the great space that is the open concept living room, dining room, and kitchen. With all of its wonderful features, to include walk-in closets, granite countertops, and corner kitchen with island, you are sure to love this home!

## The 1651 Pecan Grove Community