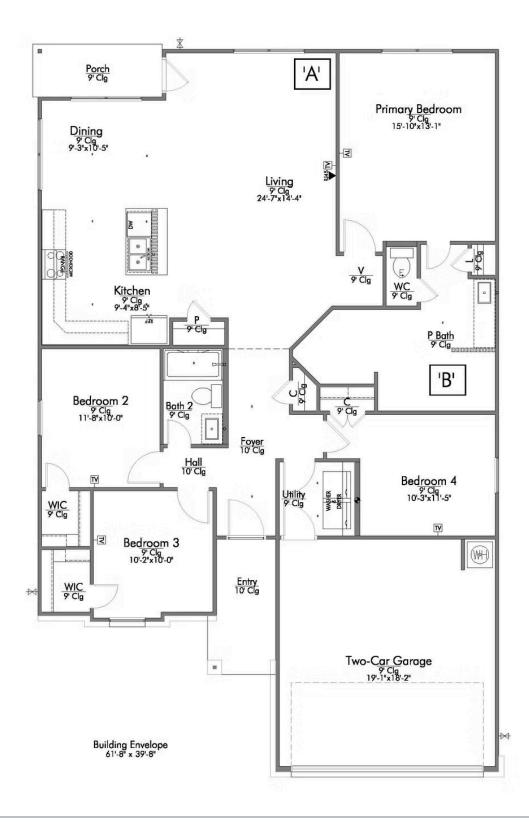

The 1651 Pecan Grove Community

Some images shown may be from a previously built Stylecraft home of similar design. Actual options, colors, and selections may vary. Contact us for details!

This four-bedroom, two bath home is a great option for those looking for more bedrooms without a second story! You won't believe your eyes as you walk into the great space that is the open concept living room, dining room, and kitchen. With all of its wonderful features, to include walk-in closets, granite countertops, and corner kitchen with island, you are sure to love this home!