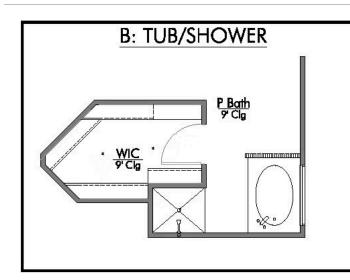

The 1651 Pecan Grove Community

Some images shown may be from a previously built Stylecraft home of similar design. Actual options, colors, and selections may vary. Contact us for details!

This four-bedroom, two bath home is a great option for those looking for more bedrooms without a second story! You won't believe your eyes as you walk into the great space that is the open concept living room, dining room, and kitchen. With all of its wonderful features, to include walk-in closets, granite countertops, and corner kitchen with island, you are sure to love this home!