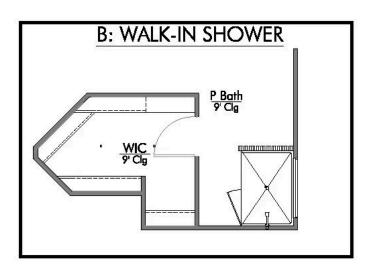

The 1651 Pecan Grove Community

Some images shown may be from a previously built Stylecraft home of similar design. Actual options, colors, and selections may vary. Contact us for details!

This four-bedroom, two bath home is a great option for those looking for more bedrooms without a second story! You won't believe your eyes as you walk into the great space that is the open concept living room, dining room, and kitchen. With all of its wonderful features, to include walk-in closets, granite countertops, and corner kitchen with island, you are sure to love this home!