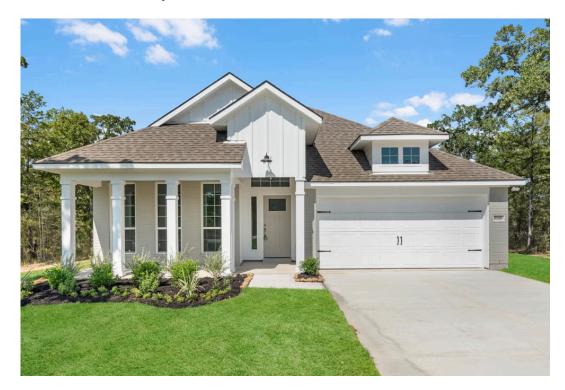

Garage

Some images shown may be from a previously built Stylecraft home of similar design. Actual options, colors, and selections may vary. Contact us for details!

If charm and elegance are what you're looking for – Welcome home! A favorite of many, the 1818 has several features that make it stand out from the rest. From the moment your eyes catch the stunning exterior, you're captivated. Interior features include dual living areas to use as you choose, a large kitchen with granite-topped island that is open through the dining and living room, stunning windows flowing with natural light, an optional study alcove, and a spacious primary suite. Stylecraft's selections round out everything that make this floor plan so special.