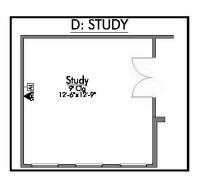

Garage

Some images shown may be from a previously built Stylecraft home of similar design. Actual options, colors, and selections may vary. Contact us for details!

If charm and elegance are what you're looking for – Welcome home! A favorite of many, the 1818 has several features that make it stand out from the rest. From the moment your eyes catch the stunning exterior, you're captivated. Interior features include dual living areas to use as you choose, a large kitchen with granite-topped island that is open through the dining and living room, stunning windows flowing with natural light, an optional study alcove, and a spacious primary suite. Stylecraft's selections round out everything that make this floor plan so special.