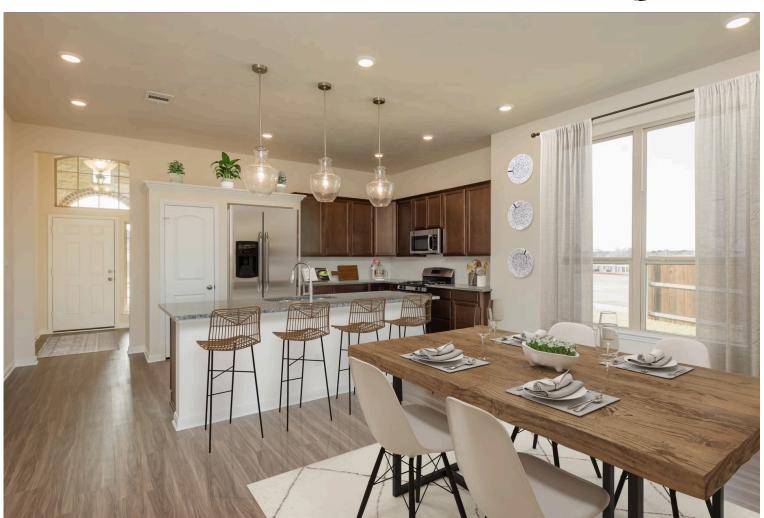

Garage

Some images shown may be from a previously built Stylecraft home of similar design. Actual options, colors, and selections may vary. Contact us for details!

If charm and elegance are what you're looking for – Welcome home! A favorite of many, the 1818 has several features that make it stand out from the rest. From the moment your eyes catch the stunning exterior, you're captivated. Interior features include dual living areas to use as you choose, a large kitchen with granite-topped island that is open through the dining and living room, stunning windows flowing with natural light, an optional study alcove, and a spacious primary suite. Stylecraft's selections round out everything that make this floor plan so special.