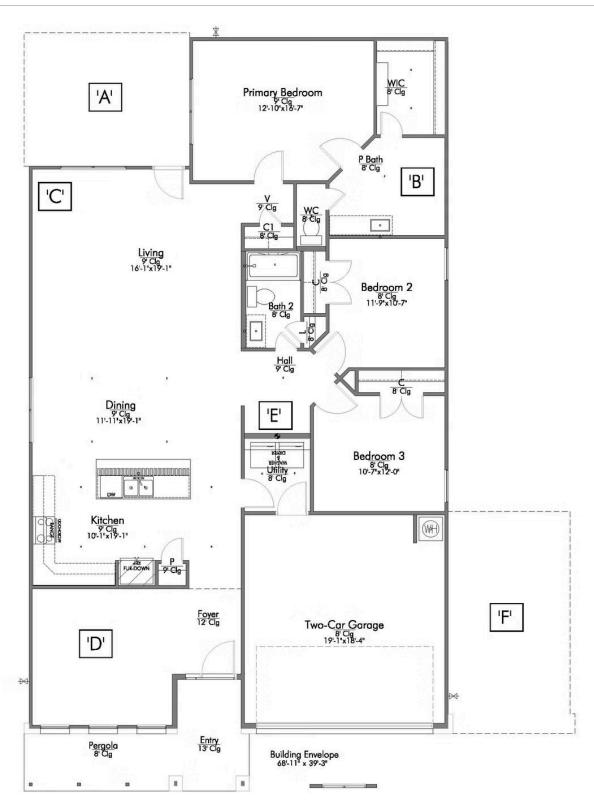

Garage

Some images shown may be from a previously built Stylecraft home of similar design. Actual options, colors, and selections may vary. Contact us for details!

If charm and elegance are what you're looking for – Welcome home! A favorite of many, the 1818 has several features that make it stand out from the rest. From the moment your eyes catch the stunning exterior, you're captivated. Interior features include dual living areas to use as you choose, a large kitchen with granite-topped island that is open through the dining and living room, stunning windows flowing with natural light, an optional study alcove, and a spacious primary suite. Stylecraft's selections round out everything that make this floor plan so special.