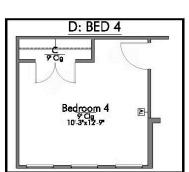

Garage

Some images shown may be from a previously built Stylecraft home of similar design. Actual options, colors, and selections may vary. Contact us for details!

If charm and elegance are what you're looking for – Welcome home! A favorite of many, the 1818 has several features that make it stand out from the rest. From the moment your eyes catch the stunning exterior, you're captivated. Interior features include dual living areas to use as you choose, a large kitchen with granite-topped island that is open through the dining and living room, stunning windows flowing with natural light, an optional study alcove, and a spacious primary suite. Stylecraft's selections round out everything that make this floor plan so special.