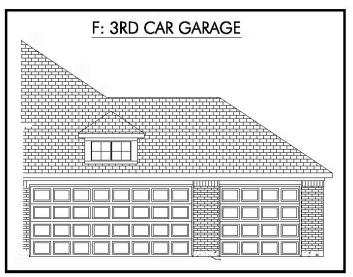

### **Pecan Grove Community**

PRICE FROM:

\$292,899

1,841 - 1895

 $\mathsf{Ft}^2$ 

3 - 4 Bedrooms

2 Bathrooms

2 - 3 Car

Garage

Some images shown may be from a previously built Stylecraft home of similar design. Actual options, colors, and selections may vary. Contact us for details!

If charm and elegance are what you're looking for – Welcome home! A favorite of many, the 1818 has several features that make it stand out from the rest. From the moment your eyes catch the stunning exterior, you're captivated. Interior features include dual living areas to use as you choose, a large kitchen with granite-topped island that is open through the dining and living room, stunning windows flowing with natural light, an optional study alcove, and a spacious primary suite. Stylecraft's selections round out everything that make this floor plan so special.