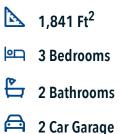

If charm and elegance are what you're looking for – Welcome home! A favorite of many, the 1818 has several features that make it stand out from the rest. From the moment your eyes catch the stunning exterior, you're captivated. Interior features include dual living areas to use as you choose, a large kitchen with granite-topped island that is open through the dining and living room, stunning windows flowing with natural light, an optional study alcove, and a spacious primary suite. Stylecraft's selections round out everything that make this floor plan so special.