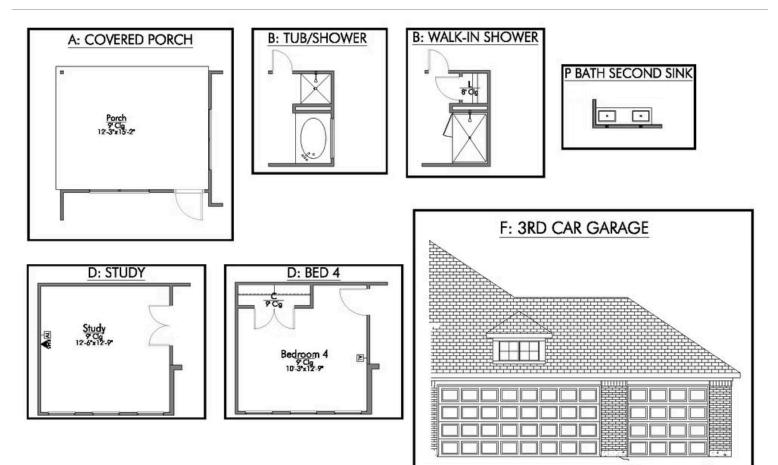

Additional Options Included: Stainless Steel Appliances, 42" Kitchen Cabinets, a Decorative Tile Backsplash, Additional LED Recessed Lighting, a Dual Primary Bathroom Vanity, a Single Basin Kitchen Sink, Pendant Lighting in the Kitchen, and 3 Sided Brick