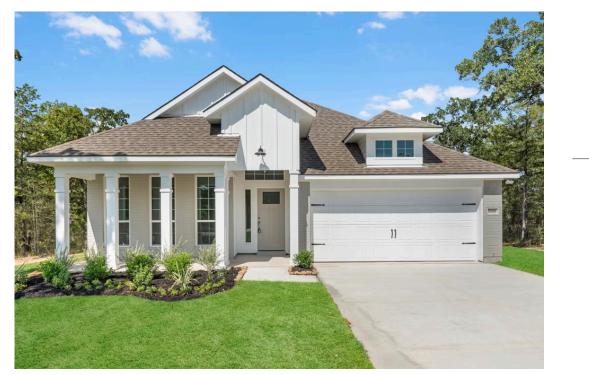

If charm and elegance are what you're looking for – Welcome home! A favorite of many, the 1818 has several features that make it stand out from the rest. From the moment your eyes catch the stunning exterior, you're captivated. Interior features include dual living areas to use as you choose, a large kitchen with granite-topped island that is open through the dining and living room, stunning windows flowing with natural light, an optional study alcove, and a spacious primary suite. Stylecraft's selections round out everything that make this floor plan so special.