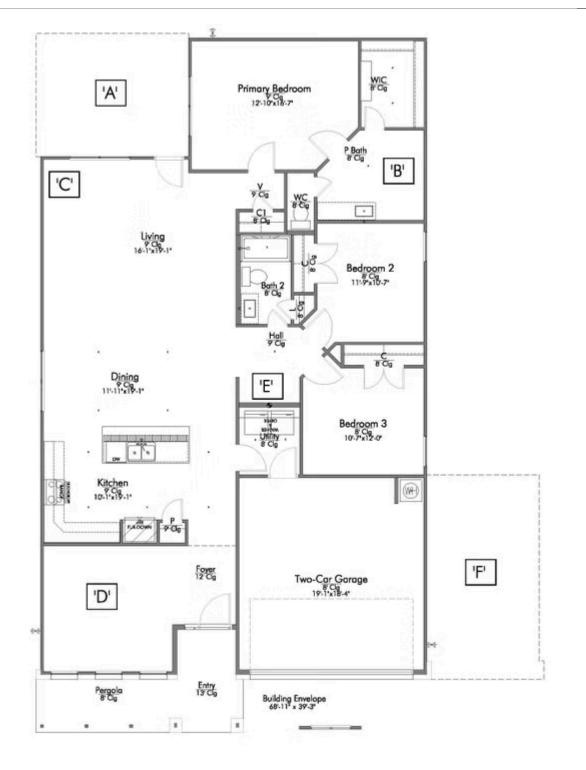

If charm and elegance are what you're looking for – Welcome home! A favorite of many, the 1818 has several features that make it stand out from the rest. From the moment your eyes catch the stunning exterior, you're captivated. Interior features include dual living areas to use as you choose, a large kitchen with granite-topped island that is open through the dining and living room, stunning windows flowing with natural light, an optional study alcove, and a spacious primary suite. Stylecraft's selections round out everything that make this floor plan so special.

Additional Options Included: Stainless Steel Appliances, 42" Kitchen Cabinets, a Decorative Tile Backsplash, Additional LED Recessed Lighting, a Dual Primary Bathroom Vanity, a Single Basin Kitchen Sink, Pendant Lighting in the Kitchen, and 3 Sided Brick