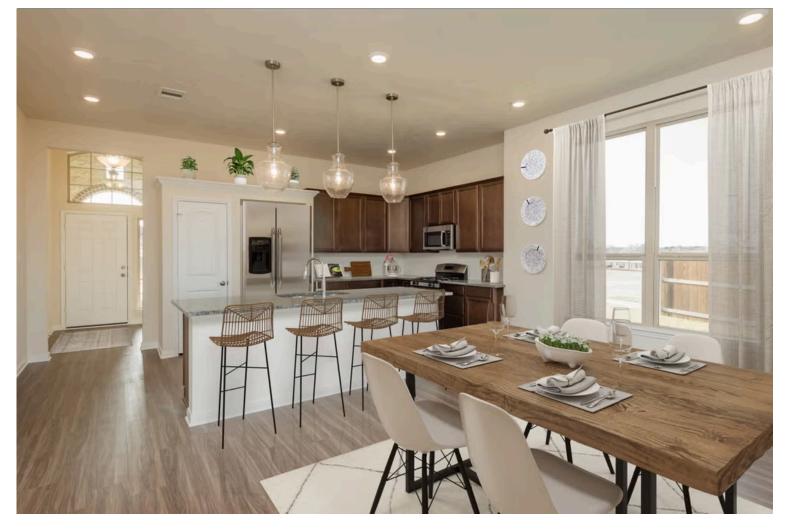

If charm and elegance are what you're looking for – Welcome home! A favorite of many, the 1818 has several features that make it stand out from the rest. From the moment your eyes catch the stunning exterior, you're captivated. Interior features include dual living areas to use as you choose, a large kitchen with granite-topped island that is open through the dining and living room, stunning windows flowing with natural light, an optional study alcove, and a spacious primary suite. Stylecraft's selections round out everything that make this floor plan so special.

Additional Options Included: Stainless Steel Appliances, 42" Kitchen Cabinets, a Decorative Tile Backsplash, Additional LED Recessed Lighting, a Dual Primary Bathroom Vanity, a Single Basin Kitchen Sink, Pendant Lighting in the Kitchen, and 3 Sided Brick