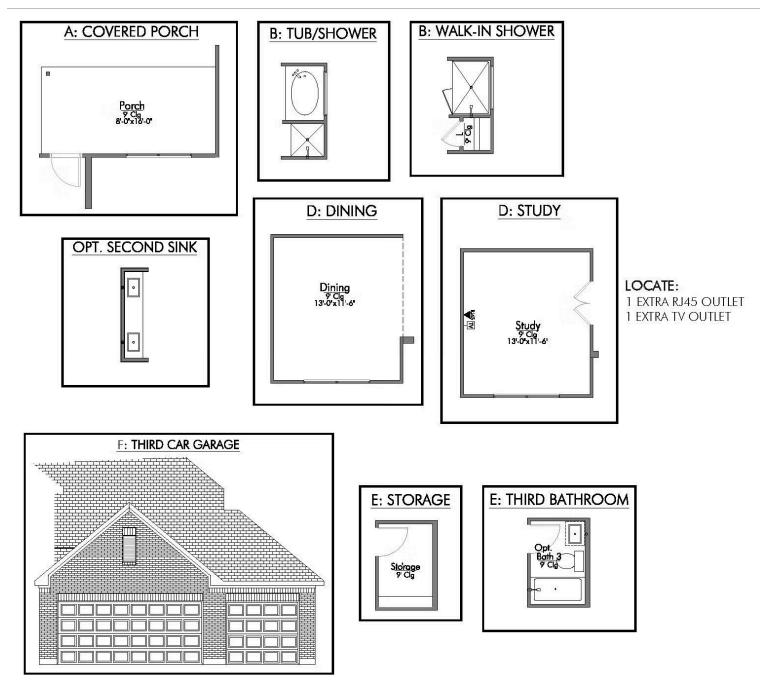

The 2588 Pecan Grove Community

Some images shown may be from a previously built Stylecraft home of similar design. Actual options, colors, and selections may vary. Contact us for details!

Looking to wow your visitors? You are instantly going to fall in love with this luxurious 4 bedroom, 2.5 bath home! The curb appeal of this home is to die for and the entrance to this home is truly stunning. You're immediately greeted by a grand 19-foot foyer. Once inside, you will be wowed by the spacious and thoughtful layout, a large utility room, and all of the natural light let in by the windows in the breakfast nook and living room. Also on the main floor is an oversized primary bedroom suite with a walk-in closet that dreams are made of. Upstairs, you will find spacious secondary bedrooms and a loft that your family will love.