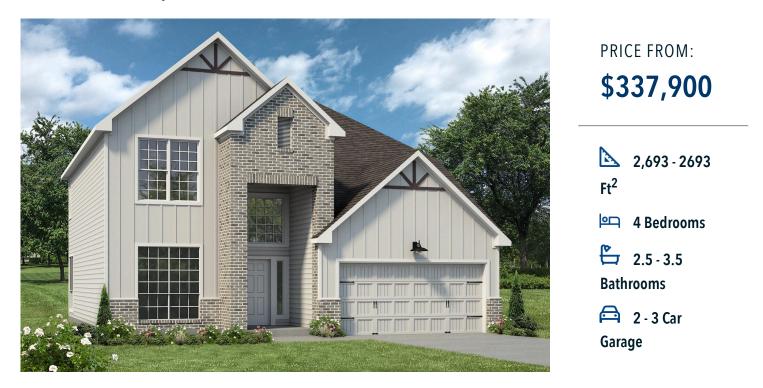

The 2588 Pecan Grove Community

Some images shown may be from a previously built Stylecraft home of similar design. Actual options, colors, and selections may vary. Contact us for details!

Looking to wow your visitors? You are instantly going to fall in love with this luxurious 4 bedroom, 2.5 bath home! The curb appeal of this home is to die for and the entrance to this home is truly stunning. You're immediately greeted by a grand 19-foot foyer. Once inside, you will be wowed by the spacious and thoughtful layout, a large utility room, and all of the natural light let in by the windows in the breakfast nook and living room. Also on the main floor is an oversized primary bedroom suite with a walk-in closet that dreams are made of. Upstairs, you will find spacious secondary bedrooms and a loft that your family will love.

## The 2588 Pecan Grove Community