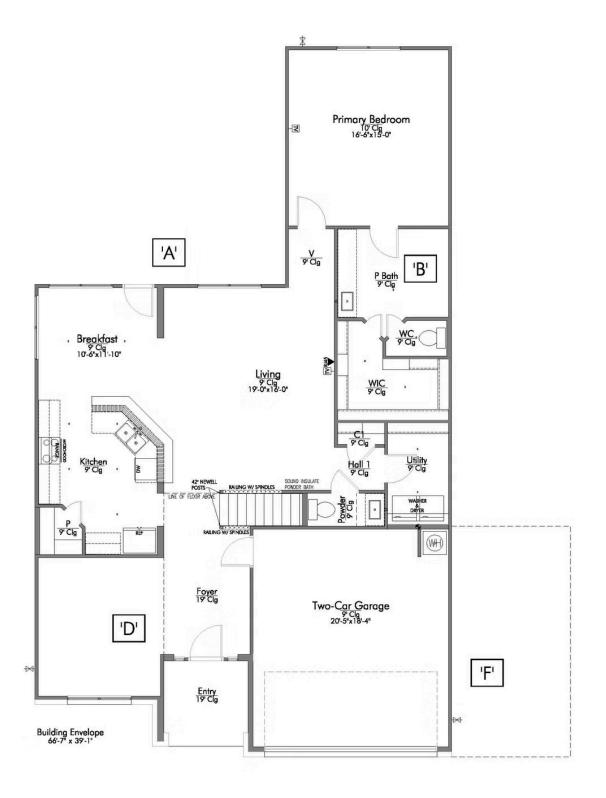

The 2588 Pecan Grove Community

Some images shown may be from a previously built Stylecraft home of similar design. Actual options, colors, and selections may vary. Contact us for details!

Looking to wow your visitors? You are instantly going to fall in love with this luxurious 4 bedroom, 2.5 bath home! The curb appeal of this home is to die for and the entrance to this home is truly stunning. You're immediately greeted by a grand 19-foot foyer. Once inside, you will be wowed by the spacious and thoughtful layout, a large utility room, and all of the natural light let in by the windows in the breakfast nook and living room. Also on the main floor is an oversized primary bedroom suite with a walk-in closet that dreams are made of. Upstairs, you will find spacious secondary bedrooms and a loft that your family will love.