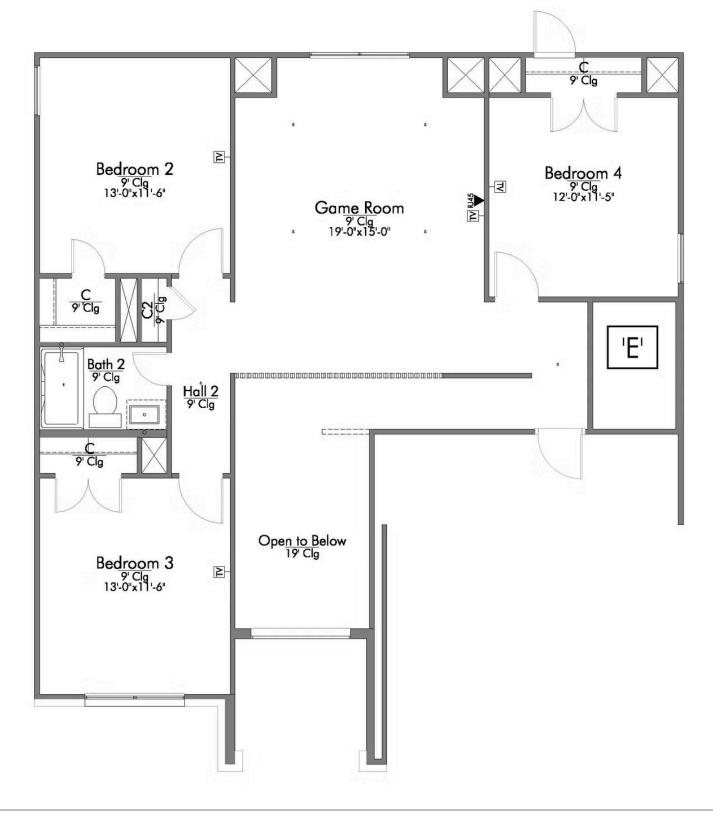

The 2588 Pecan Grove Community

Some images shown may be from a previously built Stylecraft home of similar design. Actual options, colors, and selections may vary. Contact us for details!

Looking to wow your visitors? You are instantly going to fall in love with this luxurious 4 bedroom, 2.5 bath home! The curb appeal of this home is to die for and the entrance to this home is truly stunning. You're immediately greeted by a grand 19-foot foyer. Once inside, you will be wowed by the spacious and thoughtful layout, a large utility room, and all of the natural light let in by the windows in the breakfast nook and living room. Also on the main floor is an oversized primary bedroom suite with a walk-in closet that dreams are made of. Upstairs, you will find spacious secondary bedrooms and a loft that your family will love.