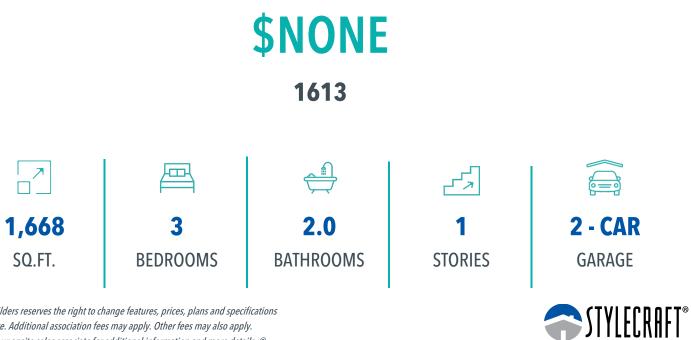

**QUESTIONS? GET FAST ANSWERS** 936-213-9881

Stylecraft Builders reserves the right to change features, prices, plans and specifications without notice. Additional association fees may apply. Other fees may also apply. Please see your onsite sales associate for additional information and more details. © 2024 Stylecraft Builders.