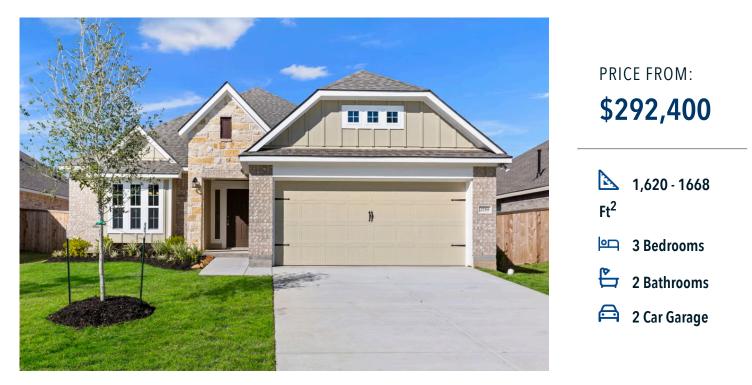

The 1613 Warrior's Legacy Community

Some images shown may be from a previously built Stylecraft home of similar design. Actual options, colors, and selections may vary. Contact us for details!

Our most popular floor plan! This charming 3 bedroom, 2 bath home is known for its intelligent use of space and now features an even more open living area. The large kitchen granite-topped island opens up to your living room to provide a cozy flow throughout the home. Your dining room features the most charming front window you'll ever see, which is accented by your gorgeous front elevation. Featuring large walk-in closets, luxury flooring, and volume ceilings – the 1613 certainly delivers when it comes to affordable luxury.