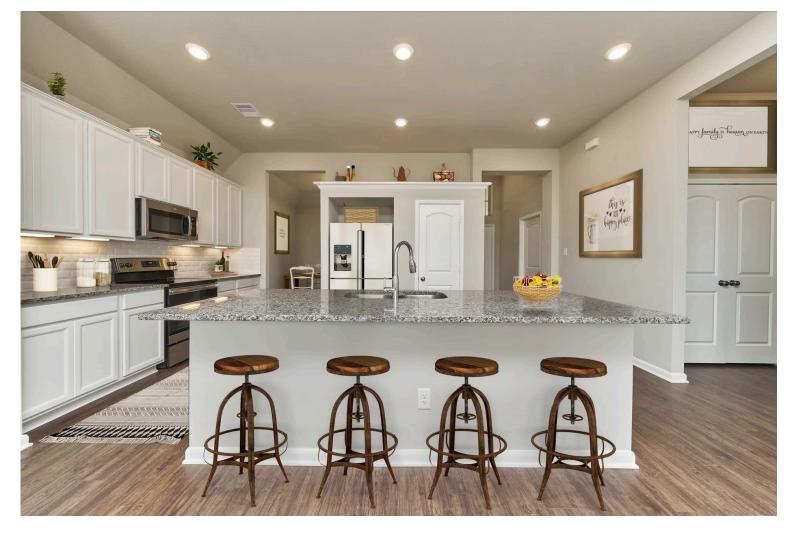

The 1613 Warrior's Legacy Community

Some images shown may be from a previously built Stylecraft home of similar design. Actual options, colors, and selections may vary. Contact us for details!

Our most popular floor plan! This charming 3 bedroom, 2 bath home is known for its intelligent use of space and now features an even more open living area. The large kitchen granite-topped island opens up to your living room to provide a cozy flow throughout the home. Your dining room features the most charming front window you'll ever see, which is accented by your gorgeous front elevation. Featuring large walk-in closets, luxury flooring, and volume ceilings – the 1613 certainly delivers when it comes to affordable luxury.