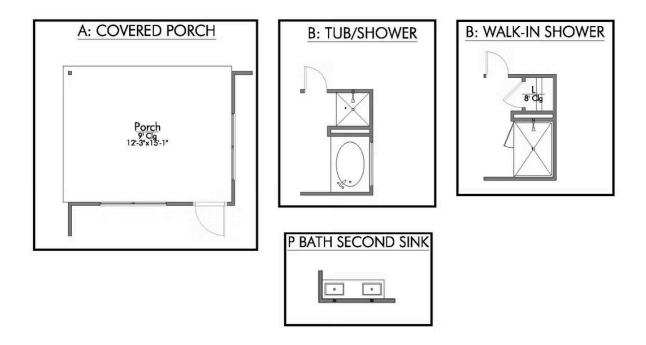

The 1613 Warrior's Legacy Community

Some images shown may be from a previously built Stylecraft home of similar design. Actual options, colors, and selections may vary. Contact us for details!

Our most popular floor plan! This charming 3 bedroom, 2 bath home is known for its intelligent use of space and now features an even more open living area. The large kitchen granite-topped island opens up to your living room to provide a cozy flow throughout the home. Your dining room features the most charming front window you'll ever see, which is accented by your gorgeous front elevation. Featuring large walk-in closets, luxury flooring, and volume ceilings – the 1613 certainly delivers when it comes to affordable luxury.