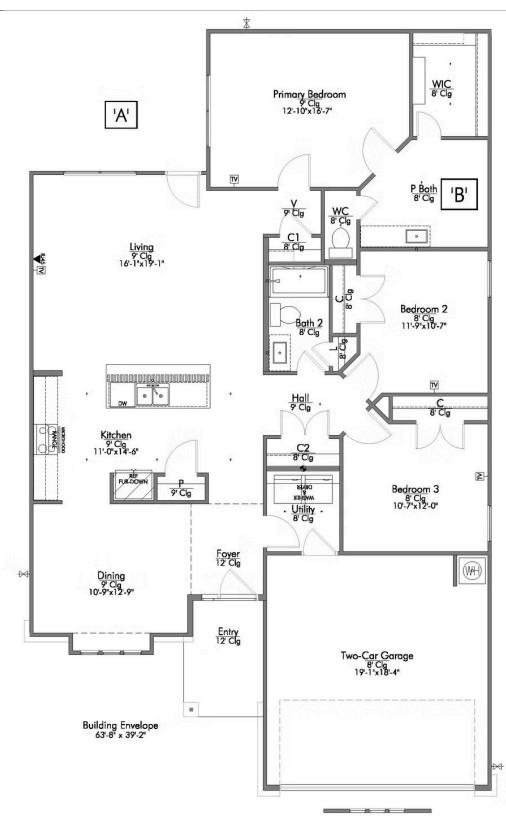

The 1613 Warrior's Legacy Community

Some images shown may be from a previously built Stylecraft home of similar design. Actual options, colors, and selections may vary. Contact us for details!

Our most popular floor plan! This charming 3 bedroom, 2 bath home is known for its intelligent use of space and now features an even more open living area. The large kitchen granite-topped island opens up to your living room to provide a cozy flow throughout the home. Your dining room features the most charming front window you'll ever see, which is accented by your gorgeous front elevation. Featuring large walk-in closets, luxury flooring, and volume ceilings – the 1613 certainly delivers when it comes to affordable luxury.