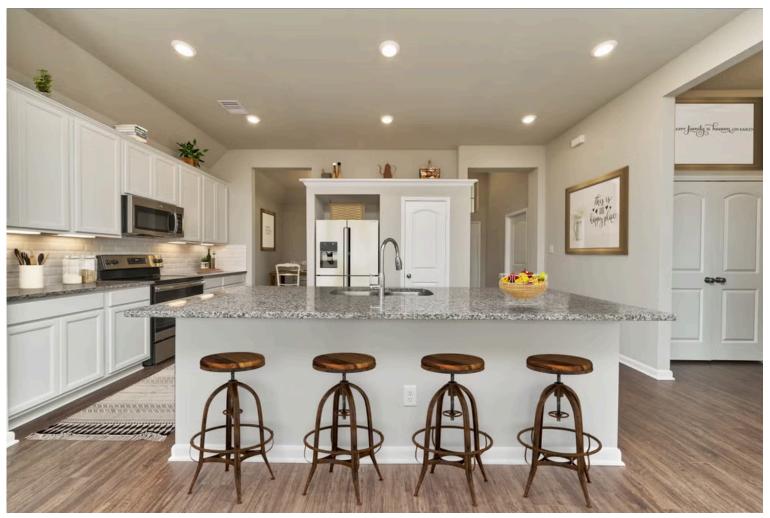

Our most popular floor plan! This charming 3 bedroom, 2 bath home is known for its intelligent use of space and now features an even more open living area. The large kitchen granite-topped island opens up to your living room to provide a cozy flow throughout the home. Your dining room features the most charming front window you'll ever see, which is accented by your gorgeous front elevation. Featuring large walk-in closets, luxury flooring, and volume ceilings – the 1613 certainly delivers when it comes to affordable luxury.

Additional options included: A decorative tile backsplash, integral miniblinds in the rear door, additional LED recessed lighting, an upgraded shower in the primary bathroom, and a dual vanity in the primary bathroom.