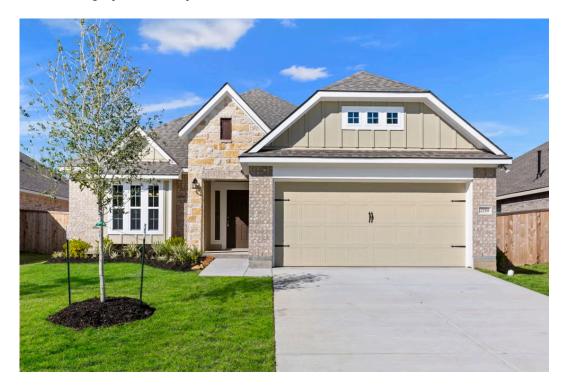

## 1805 Horatio Street NOLANVILLE, TX 76559

**Warrior's Legacy Community** 

1,620 Ft<sup>2</sup>

1,02011

□□ 3 Bedrooms

2 Bathrooms

🗀 2 Car Garage

Some images shown may be from a previously built Stylecraft home of similar design. Actual options, colors, and selections may vary. Contact us for details!

Our most popular floor plan! This charming 3 bedroom, 2 bath home is known for its intelligent use of space and now features an even more open living area. The large kitchen granite-topped island opens up to your living room to provide a cozy flow throughout the home. Your dining room features the most charming front window you'll ever see, which is accented by your gorgeous front elevation. Featuring large walk-in closets, luxury flooring, and volume ceilings – the 1613 certainly delivers when it comes to affordable luxury.