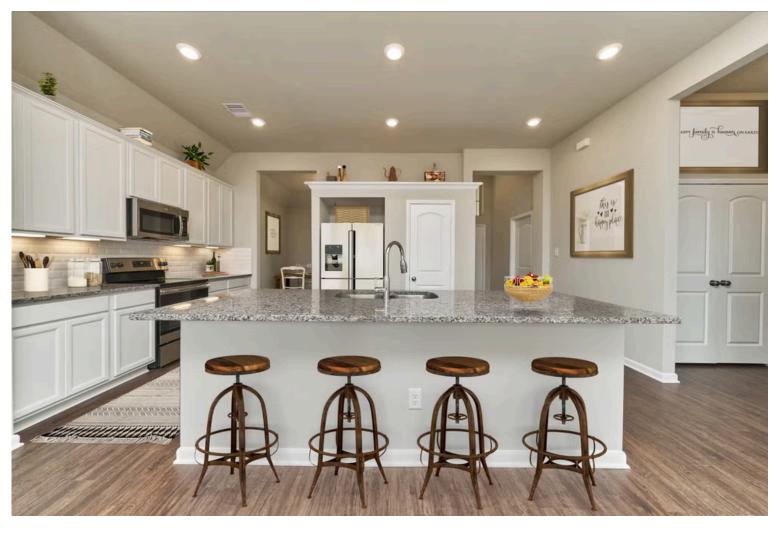

Our most popular floor plan! This charming 3 bedroom, 2 bath home is known for its intelligent use of space and now features an even more open living area. The large kitchen granite-topped island opens up to your living room to provide a cozy flow throughout the home. Your dining room features the most charming front window you'll ever see, which is accented by your gorgeous front elevation. Featuring large walk-in closets, luxury flooring, and volume ceilings – the 1613 certainly delivers when it comes to affordable luxury.

Additional options included: A head knocker cabinet in the primary bathroom, a decorative tile backsplash, integral miniblinds in the rear door, and additional LED recessed lighting