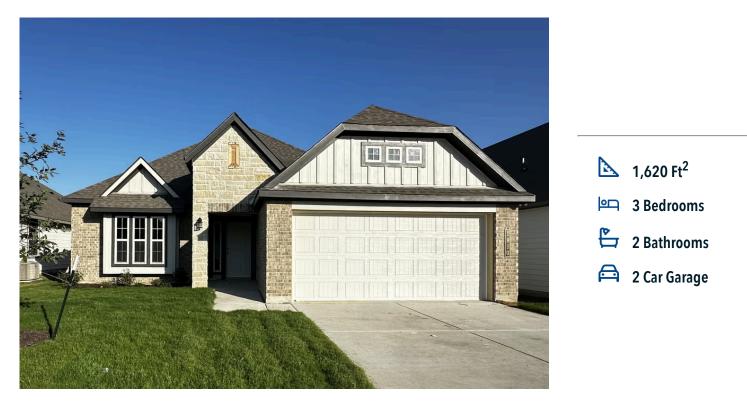

## 1810 Horatio Street NOLANVILLE, TX 76559

Warrior's Legacy Community

Some images shown may be from a previously built Stylecraft home of similar design. Actual options, colors, and selections may vary. Contact us for details!

Our most popular floor plan! This charming 3 bedroom, 2 bath home is known for its intelligent use of space and now features an even more open living area. The large kitchen granite-topped island opens up to your living room to provide a cozy flow throughout the home. Your dining room features the most charming front window you'll ever see, which is accented by your gorgeous front elevation. Featuring large walk-in closets, luxury flooring, and volume ceilings – the 1613 certainly delivers when it comes to affordable luxury.