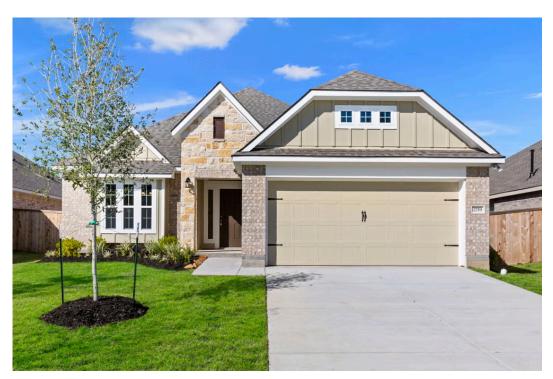

## 1994 Mercer Street NOLANVILLE, TX 76559

Warrior's Legacy Community

PRICE:

\$290,100

1,620 Ft<sup>2</sup>

□ 3 Bedrooms

2 Bathrooms

2 Car Garage

Some images shown may be from a previously built Stylecraft home of similar design. Actual options, colors, and selections may vary. Contact us for details!

Our most popular floor plan! This charming 3 bedroom, 2 bath home is known for its intelligent use of space and now features an even more open living area. The large kitchen granite-topped island opens up to your living room to provide a cozy flow throughout the home. Your dining room features the most charming front window you'll ever see, which is accented by your gorgeous front elevation. Featuring large walk-in closets, luxury flooring, and volume ceilings – the 1613 certainly delivers when it comes to affordable luxury.