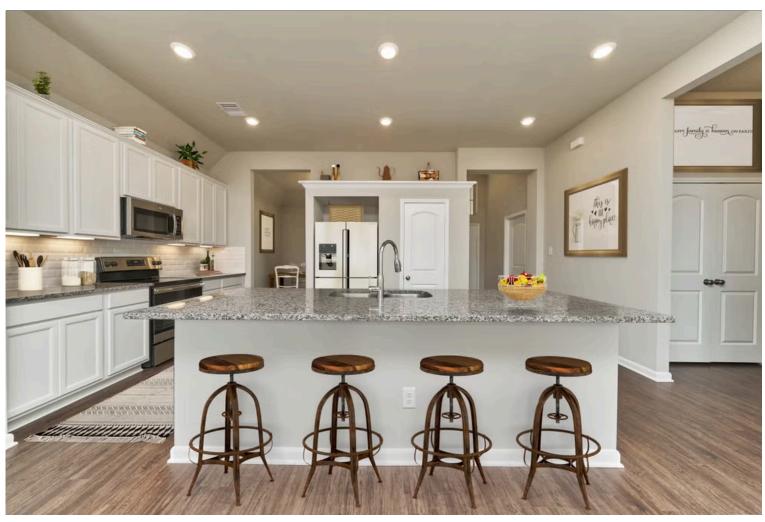

Some images shown may be from a previously built Stylecraft home of similar design. Actual options, colors, and selections may vary. Contact us for details!

Our most popular floor plan! This charming 3 bedroom, 2 bath home is known for its intelligent use of space and now features an even more open living area. The large kitchen granite-topped island opens up to your living room to provide a cozy flow throughout the home. Your dining room features the most charming front window you'll ever see, which is accented by your gorgeous front elevation. Featuring large walk-in closets, luxury flooring, and volume ceilings – the 1613 certainly delivers when it comes to affordable luxury.

Additional Options Included: Level 2 Granite Countertops, a Level 2 Decorative Tile Backsplash, Two Exterior Coach Lights, and Additional LED Recessed Lighting