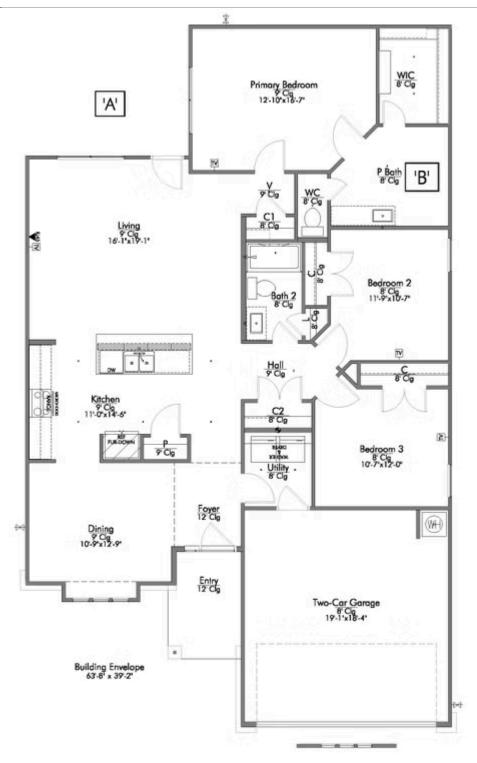

Some images shown may be from a previously built Stylecraft home of similar design. Actual options, colors, and selections may vary. Contact us for details!

Our most popular floor plan! This charming 3 bedroom, 2 bath home is known for its intelligent use of space and now features an even more open living area. The large kitchen granite-topped island opens up to your living room to provide a cozy flow throughout the home. Your dining room features the most charming front window you'll ever see, which is accented by your gorgeous front elevation. Featuring large walk-in closets, luxury flooring, and volume ceilings – the 1613 certainly delivers when it comes to affordable luxury.

Additional Options Included: Level 2 Granite Countertops, a Level 2 Decorative Tile Backsplash, Two Exterior Coach Lights, and Additional LED Recessed Lighting